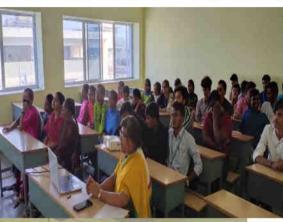

#### **About the event:**

IIC of Siddarth Institute of Science and Technology, Puttur organized a Webinar on "– exposure and field visit for problem identification This event was conducted with the objective of giving exposure to the students and faculty to identify about the real problem existing in the society. In this we know very well about design think which is a method of creative problem solving. It draws upon logic imagination intuition and systemic reasoning to explore possibilities of what could be and to create desired outcomes that benefit the end user having empathy as a key filter in design thinking and some motivational videos are very inspiring us for became a good entrepreneurship. Total 75 students and 15 faculty participated in the event. The event coordinator was **Mr.** 