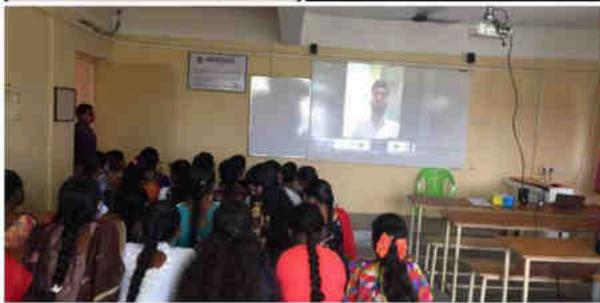

#### **About the event:**

IIC of Siddarth Institute of Science and Technology, Puttur organized a Webinar on "– exposure and field visit for problem identification This event was conducted with the objective of giving exposure to the students and faculty to identify about the real problem existing in the society. In this we know very well about design think which is a method of creative problem solving. It draws upon logic imagination intuition and systemic reasoning to explore possibilities of what could be and to create desired outcomes that benefit the end user having empathy as a key filter in design thinking and some motivational videos are very inspiring us for became a good entrepreneurship. Total 75 students and 15 faculty participated in the event. The event coordinator was **Mr.** 