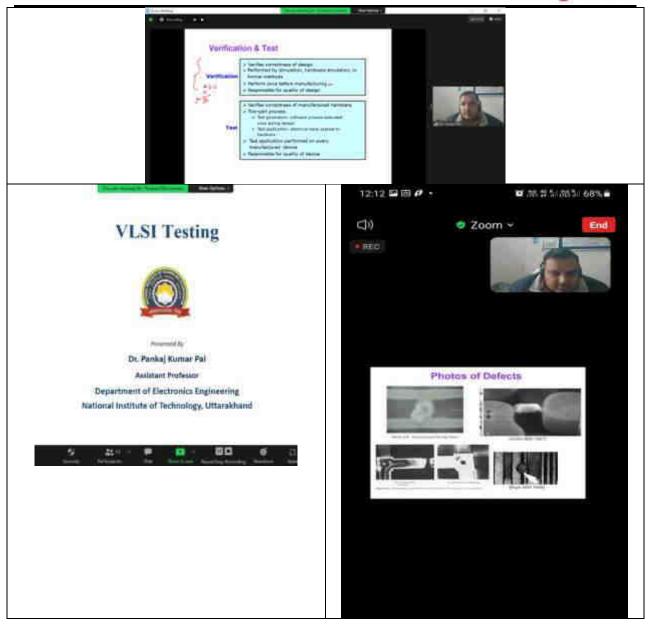

| S.No. | Event Name                                                                                                                    | Quarter | Activity driven by | Tentative month |
|-------|-------------------------------------------------------------------------------------------------------------------------------|---------|--------------------|-----------------|
| 1     | Workshop on Design Thinking, Critical thinking and Innovation Design                                                          |         | IIC                | Feb 2022        |
| 2     | Workshop on Entrepreneurship Skill, Attitude and Behaviour Development                                                        | Q2      | IIC                | Feb 2022        |
| 3     | Field/Exposure Visit to Pre-incubation units such as Fab lab, Makers Space, Design Centres, City MSME clusters, workshops etc | Q2      | IIC                | Feb 2022        |
| 4     | Pitching event for Proof of Concepts                                                                                          | Q2      | IIC                | Feb 2022        |
| 5     | Developing Online Repository of Ideas Developed and Way forward plan                                                          | Q1      | IIC                | Feb 2022        |
| 6     | National Science Day                                                                                                          | Q1      | Celebration        | Feb 2022        |
| 7     | 3 day Skill orientated training on PCB self-reliant, for indigenous hardware, make in india                                   | Q1      | Self               | Dec 2021        |
| 8     | Online IPR Awareness program on Intellectual<br>Property Rights IPR) -Patent and Design Processes                             | Q1      | self               | Dec 2021        |
| 9     | MIC driven E-symposium on Building Innovation and Entrepreneurial ship ecosystem in Educational Institutions                  | Q1      | MIC                | Jan 2022        |
| 10    | Expert Talk on Innovations in VLSI Testing                                                                                    | Q1      | Self               | Dec 2021        |
| 11    | Orientation Session on IIC4.0                                                                                                 | Q1      | MIC                | Jan 2022        |
| 12    | Q&A Session on SCRO Zone for HEIs , President and Convenor                                                                    | Q1      | MIC                | Jan 2022        |
| 13    | Workshop on "Entrepreneurship and Innovation as Career Opportunity"                                                           | Q1      | IIC & Self         | Jan 2022        |
| 14    | My Story - Motivational Session by Successful Entrepreneur/Startup founder.                                                   | Q1      | IIC                | Jan 2022        |
| 15    | My Story - Motivational Session by Successful Innovators.                                                                     |         | IIC                | Jan 2022        |
| 16    | Pitch your Idea Competition                                                                                                   | Q1      | Self               | Jan 2022        |
| 17    | Pitching Event for PoCs developed & linkage with Innovation Ambassadors for mentorship support.                               | Q1      | IIC                | Jan 2022        |
| 18    | Session on Problem Solving and Ideation<br>Workshop                                                                           | Q1      | IIC & Self         | Jan 2022        |

#### **About the event:**

IIC of Siddarth Institute of Science and Technology, Puttur organized a Webinar on "– exposure and field visit for problem identification This event was conducted with the objective of giving exposure to the students and faculty to identify about the real problem existing in the society. In this we know very well about design think which is a method of creative problem solving. It draws upon logic imagination intuition and systemic reasoning to explore possibilities of what could be and to create desired outcomes that benefit the end user having empathy as a key filter in design thinking and some motivational videos are very inspiring us for became a good entrepreneurship. Total 75 students and 15 faculty participated in the event. The event coordinator was **Mr.** 

#### Thyagarajan Prasad

Assistant Professor ECE in Department, Social Media Team Faculty Coordinator

SISTK, Puttur

"Innovation is change for the better" citing on Solving a real problem,

**STAR PERFORMER** 