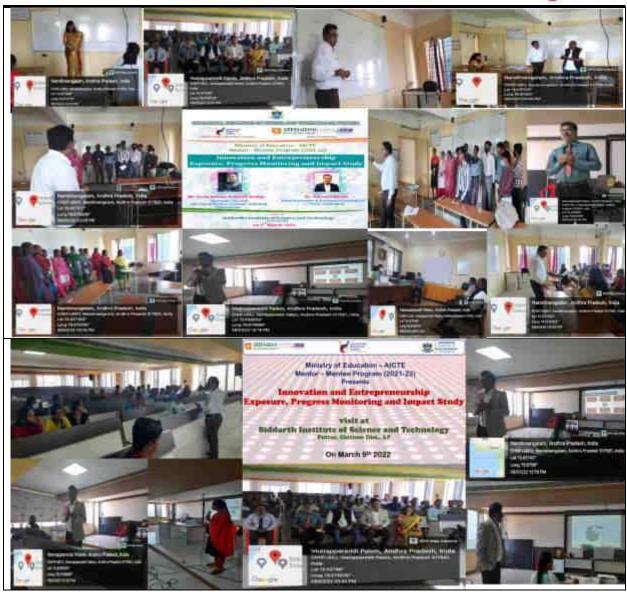

#### Objective(in 50 words):

The main objective of the One day online session on Session – Exposure and field visit for problem identification.

**Benefit in terms of learning/Skill/Knowledge obtained:** On attending this program, the participants will identify the problem from the society.

Program driven by : 1)\_ MIC Driven 2)\_ ✓ IIC Driven 3)\_\_ Self Driven

(tick appropriate option)

**Month** : February 2022

Program / Activity Name : online session on Session - exposure and field visit for problem

identification

**Program Theme**: Innovation

**Date Duration (Days)** : 22.02.2022 (1 days)

No. of Student Participants :78

No. of Faculty Participants :15

No. of External Participants, If any : nil

**Resource Person name and details** : 1. PRAJAKTA KULKARNI,

#### **About the event:**

IIC of Siddarth Institute of Science and Technology, Puttur organized a Webinar on "– exposure and field visit for problem identification This event was conducted with the objective of giving exposure to the students and faculty to identify about the real problem existing in the society. In this we know very well about design think which is a method of creative problem solving. It draws upon logic imagination intuition and systemic reasoning to explore possibilities of what could be and to create desired outcomes that benefit the end user having empathy as a key filter in design thinking and some motivational videos are very inspiring us for became a good entrepreneurship. Total 75 students and 15 faculty participated in the event. The event coordinator was **Mr.** 