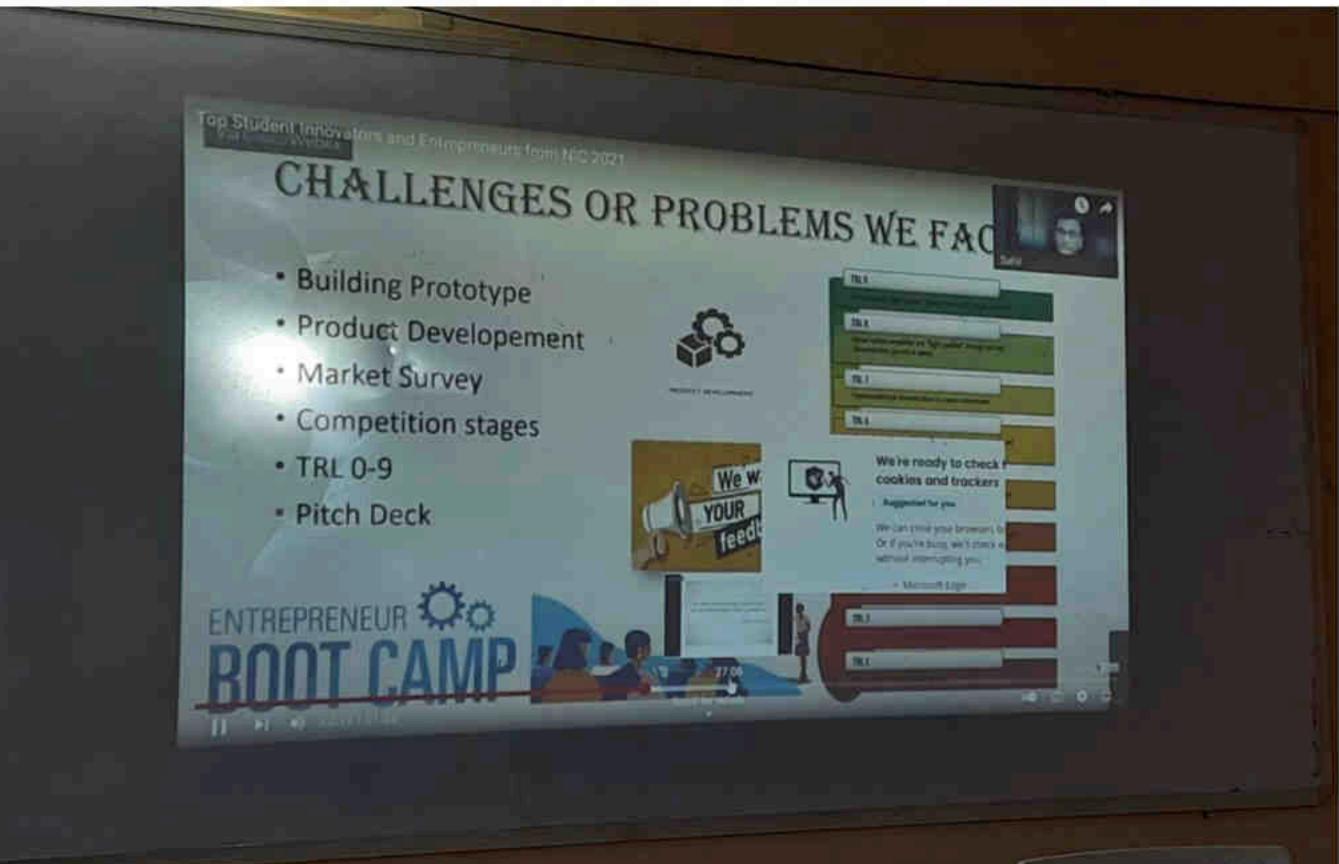

#### **About the event:**

IIC of Siddarth Institute of Science and Technology, Puttur organized a Webinar on "– exposure and field visit for problem identification This event was conducted with the objective of giving exposure to the students and faculty to identify about the real problem existing in the society. In this we know very well about design think which is a method of creative problem solving. It draws upon logic imagination intuition and systemic reasoning to explore possibilities of what could be and to create desired outcomes that benefit the end user having empathy as a key filter in design thinking and some motivational videos are very inspiring us for became a good entrepreneurship. Total 75 students and 15 faculty participated in the event. The event coordinator was **Mr.** 