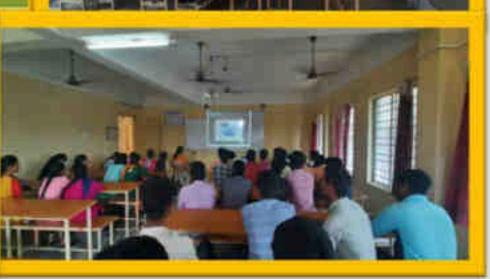

#### **About the event:**

IIC of Siddarth Institute of Science and Technology, Puttur organized a Webinar on "– exposure and field visit for problem identification This event was conducted with the objective of giving exposure to the students and faculty to identify about the real problem existing in the society. In this we know very well about design think which is a method of creative problem solving. It draws upon logic imagination intuition and systemic reasoning to explore possibilities of what could be and to create desired outcomes that benefit the end user having empathy as a key filter in design thinking and some motivational videos are very inspiring us for became a good entrepreneurship. Total 75 students and 15 faculty participated in the event. The event coordinator was **Mr.** 