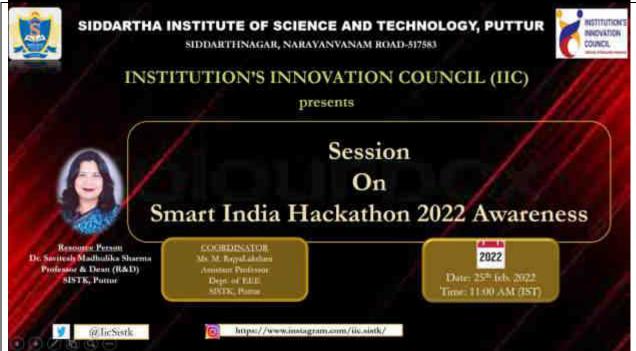

#### Objective(in 50 words):

The main objective of the One day online session on Session – Exposure and field visit for problem identification.

**Benefit in terms of learning/Skill/Knowledge obtained:** On attending this program, the participants will identify the problem from the society.

Program driven by : 1)\_ MIC Driven 2)\_ ✓ IIC Driven 3)\_\_ Self Driven

(tick appropriate option)

**Month** : February 2022

Program / Activity Name : online session on Session - exposure and field visit for problem

identification

**Program Theme**: Innovation

**Date Duration (Days)** : 22.02.2022 (1 days)

No. of Student Participants :78

No. of Faculty Participants :15

No. of External Participants, If any : nil

**Resource Person name and details** : 1. PRAJAKTA KULKARNI,

Assistant Manager Human Resources at Rev Gurus Pune, Maharashtra

Resource Link: https://www.youtube.com/watch?v=dIAd2wCh2f8

**Expenditure Amount, If any** : nil