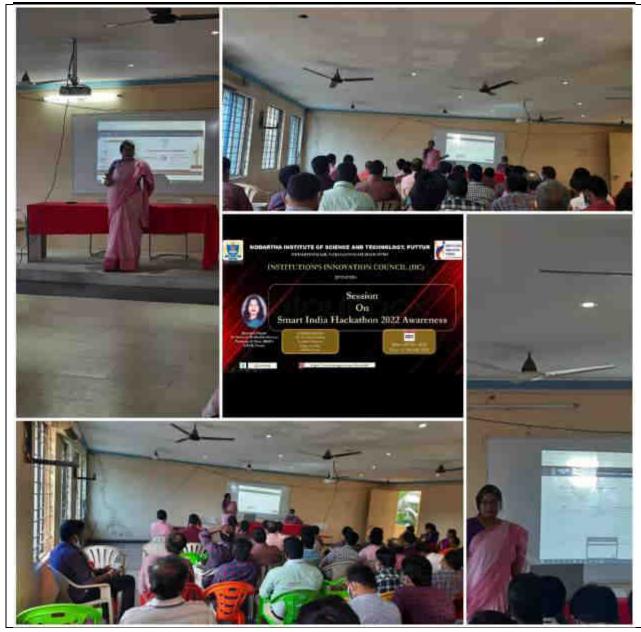

#### Objective(in 50 words):

The main objective of the One day online session on Session – Exposure and field visit for problem identification.

**Benefit in terms of learning/Skill/Knowledge obtained:** On attending this program, the participants will identify the problem from the society.

Program driven by : 1)\_ MIC Driven 2)\_ ✓ IIC Driven 3)\_\_ Self Driven

(tick appropriate option)

**Month** : February 2022

Program / Activity Name : online session on Session - exposure and field visit for problem

identification

**Program Theme**: Innovation

**Date Duration (Days)** : 22.02.2022 (1 days)

No. of Student Participants :78

No. of Faculty Participants :15

No. of External Participants, If any : nil

**Resource Person name and details** : 1. PRAJAKTA KULKARNI,

Assistant Manager Human Resources at Rev Gurus Pune, Maharashtra

Resource Link: https://www.youtube.com/watch?v=dIAd2wCh2f8

**Expenditure Amount, If any** : nil

#### **About the event:**

IIC of Siddarth Institute of Science and Technology, Puttur organized a Webinar on "– exposure and field visit for problem identification This event was conducted with the objective of giving exposure to the students and faculty to identify about the real problem existing in the society. In this we know very well about design think which is a method of creative problem solving. It draws upon logic imagination intuition and systemic reasoning to explore possibilities of what could be and to create desired outcomes that benefit the end user having empathy as a key filter in design thinking and some motivational videos are very inspiring us for became a good entrepreneurship. Total 75 students and 15 faculty participated in the event. The event coordinator was **Mr.** 