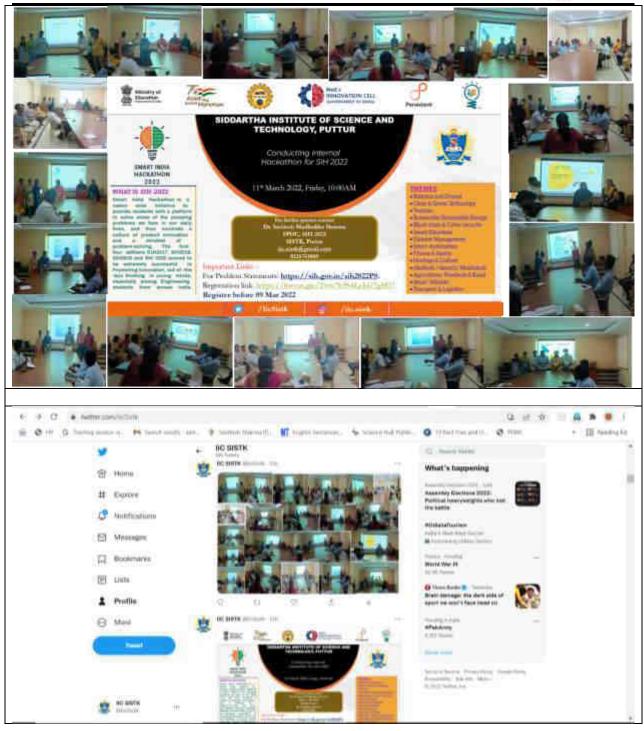

#### **About the event:**

IIC of Siddarth Institute of Science and Technology, Puttur organized a Webinar on "– exposure and field visit for problem identification This event was conducted with the objective of giving exposure to the students and faculty to identify about the real problem existing in the society. In this we know very well about design think which is a method of creative problem solving. It draws upon logic imagination intuition and systemic reasoning to explore possibilities of what could be and to create desired outcomes that benefit the end user having empathy as a key filter in design thinking and some motivational videos are very inspiring us for became a good entrepreneurship. Total 75 students and 15 faculty participated in the event. The event coordinator was **Mr.** 