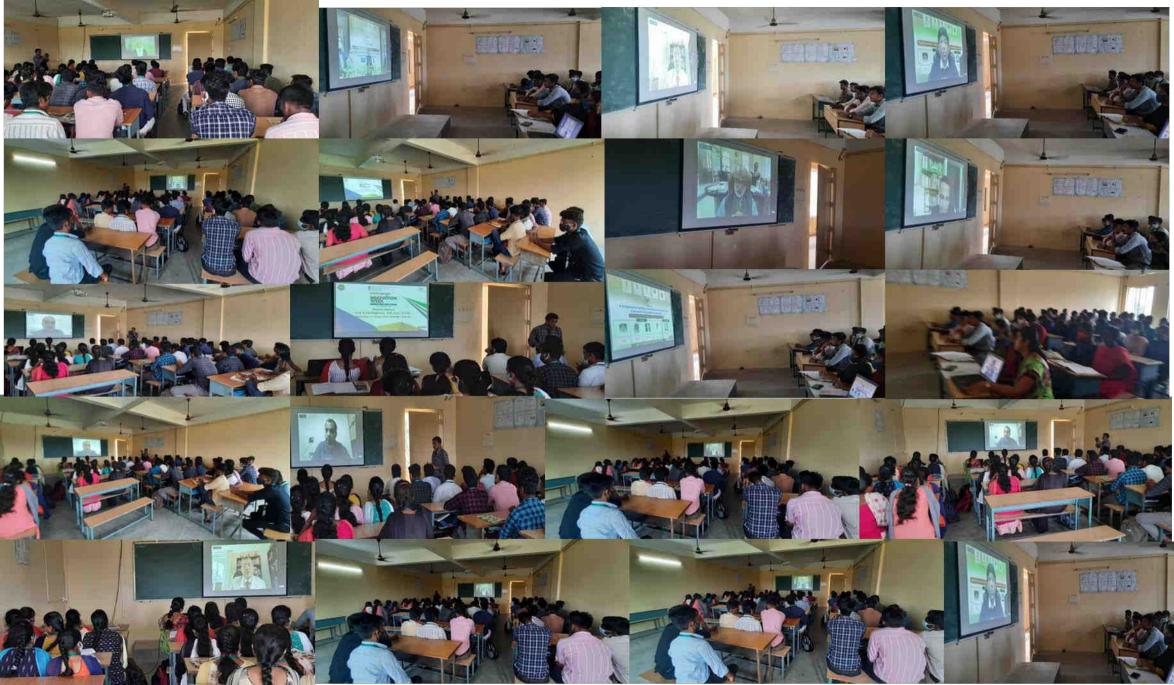

#### **About the event:**

IIC of Siddarth Institute of Science and Technology, Puttur organized a Webinar on "– exposure and field visit for problem identification This event was conducted with the objective of giving exposure to the students and faculty to identify about the real problem existing in the society. In this we know very well about design think which is a method of creative problem solving. It draws upon logic imagination intuition and systemic reasoning to explore possibilities of what could be and to create desired outcomes that benefit the end user having empathy as a key filter in design thinking and some motivational videos are very inspiring us for became a good entrepreneurship. Total 75 students and 15 faculty participated in the event. The event coordinator was **Mr.** 

identification

**Program Theme**: Innovation

**Date Duration (Days)** : 22.02.2022 (1 days)

No. of Student Participants :78

No. of Faculty Participants :15

No. of External Participants, If any : nil

**Resource Person name and details** : 1. PRAJAKTA KULKARNI,