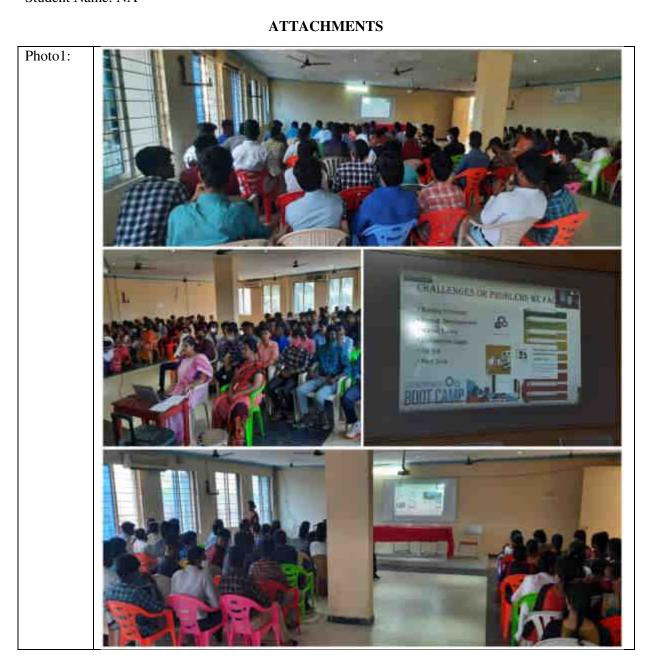

#### **About the event:**

IIC of Siddarth Institute of Science and Technology, Puttur organized a Webinar on "– exposure and field visit for problem identification This event was conducted with the objective of giving exposure to the students and faculty to identify about the real problem existing in the society. In this we know very well about design think which is a method of creative problem solving. It draws upon logic imagination intuition and systemic reasoning to explore possibilities of what could be and to create desired outcomes that benefit the end user having empathy as a key filter in design thinking and some motivational videos are very inspiring us for became a good entrepreneurship. Total 75 students and 15 faculty participated in the event. The event coordinator was **Mr.** 