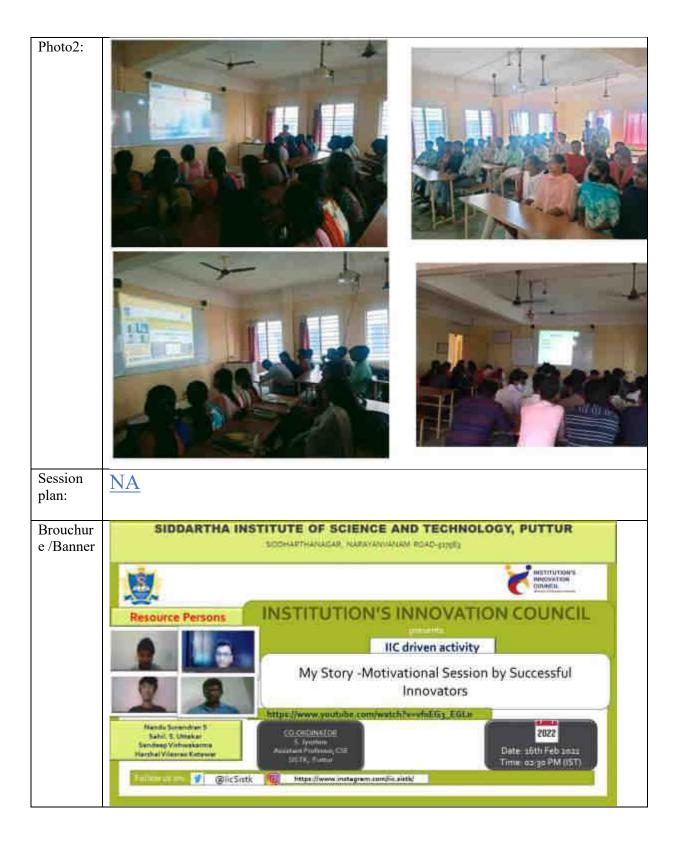

#### **About the event:**

IIC of Siddarth Institute of Science and Technology, Puttur organized a Webinar on "– exposure and field visit for problem identification This event was conducted with the objective of giving exposure to the students and faculty to identify about the real problem existing in the society. In this we know very well about design think which is a method of creative problem solving. It draws upon logic imagination intuition and systemic reasoning to explore possibilities of what could be and to create desired outcomes that benefit the end user having empathy as a key filter in design thinking and some motivational videos are very inspiring us for became a good entrepreneurship. Total 75 students and 15 faculty participated in the event. The event coordinator was **Mr.** 

#### Thyagarajan Prasad

Assistant Professor ECE in Department, Social Media Team Faculty Coordinator

SISTK, Puttur

"Innovation is change for the better" citing on Solving a real problem,

**STAR PERFORMER** 