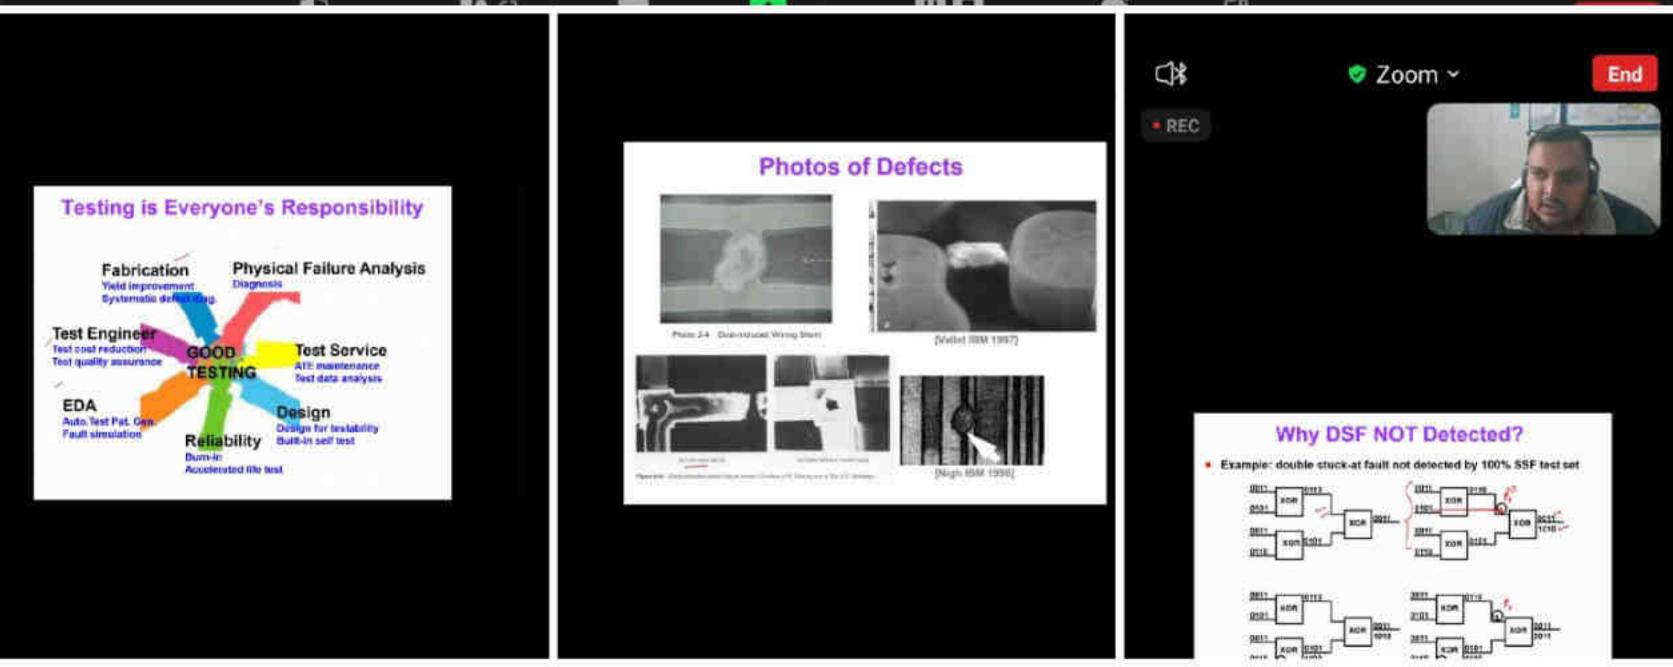

| S.No. | Event Name                                                                                                                    | Quarter | Activity driven by | Tentative month |
|-------|-------------------------------------------------------------------------------------------------------------------------------|---------|--------------------|-----------------|
| 1     | Workshop on Design Thinking, Critical thinking and Innovation Design                                                          |         | IIC                | Feb 2022        |
| 2     | Workshop on Entrepreneurship Skill, Attitude and Behaviour Development                                                        | Q2      | IIC                | Feb 2022        |
| 3     | Field/Exposure Visit to Pre-incubation units such as Fab lab, Makers Space, Design Centres, City MSME clusters, workshops etc | Q2      | IIC                | Feb 2022        |
| 4     | Pitching event for Proof of Concepts                                                                                          | Q2      | IIC                | Feb 2022        |
| 5     | Developing Online Repository of Ideas Developed and Way forward plan                                                          | Q1      | IIC                | Feb 2022        |
| 6     | National Science Day                                                                                                          | Q1      | Celebration        | Feb 2022        |
| 7     | 3 day Skill orientated training on PCB self-reliant, for indigenous hardware, make in india                                   | Q1      | Self               | Dec 2021        |
| 8     | Online IPR Awareness program on Intellectual<br>Property Rights IPR) -Patent and Design Processes                             | Q1      | self               | Dec 2021        |
| 9     | MIC driven E-symposium on Building Innovation and Entrepreneurial ship ecosystem in Educational Institutions                  | Q1      | MIC                | Jan 2022        |
| 10    | Expert Talk on Innovations in VLSI Testing                                                                                    | Q1      | Self               | Dec 2021        |
| 11    | Orientation Session on IIC4.0                                                                                                 | Q1      | MIC                | Jan 2022        |
| 12    | Q&A Session on SCRO Zone for HEIs , President and Convenor                                                                    | Q1      | MIC                | Jan 2022        |
| 13    | Workshop on "Entrepreneurship and Innovation as Career Opportunity"                                                           | Q1      | IIC & Self         | Jan 2022        |
| 14    | My Story - Motivational Session by Successful Entrepreneur/Startup founder.                                                   | Q1      | IIC                | Jan 2022        |
| 15    | My Story - Motivational Session by Successful Innovators.                                                                     |         | IIC                | Jan 2022        |
| 16    | Pitch your Idea Competition                                                                                                   | Q1      | Self               | Jan 2022        |
| 17    | Pitching Event for PoCs developed & linkage with Innovation Ambassadors for mentorship support.                               | Q1      | IIC                | Jan 2022        |
| 18    | Session on Problem Solving and Ideation<br>Workshop                                                                           | Q1      | IIC & Self         | Jan 2022        |