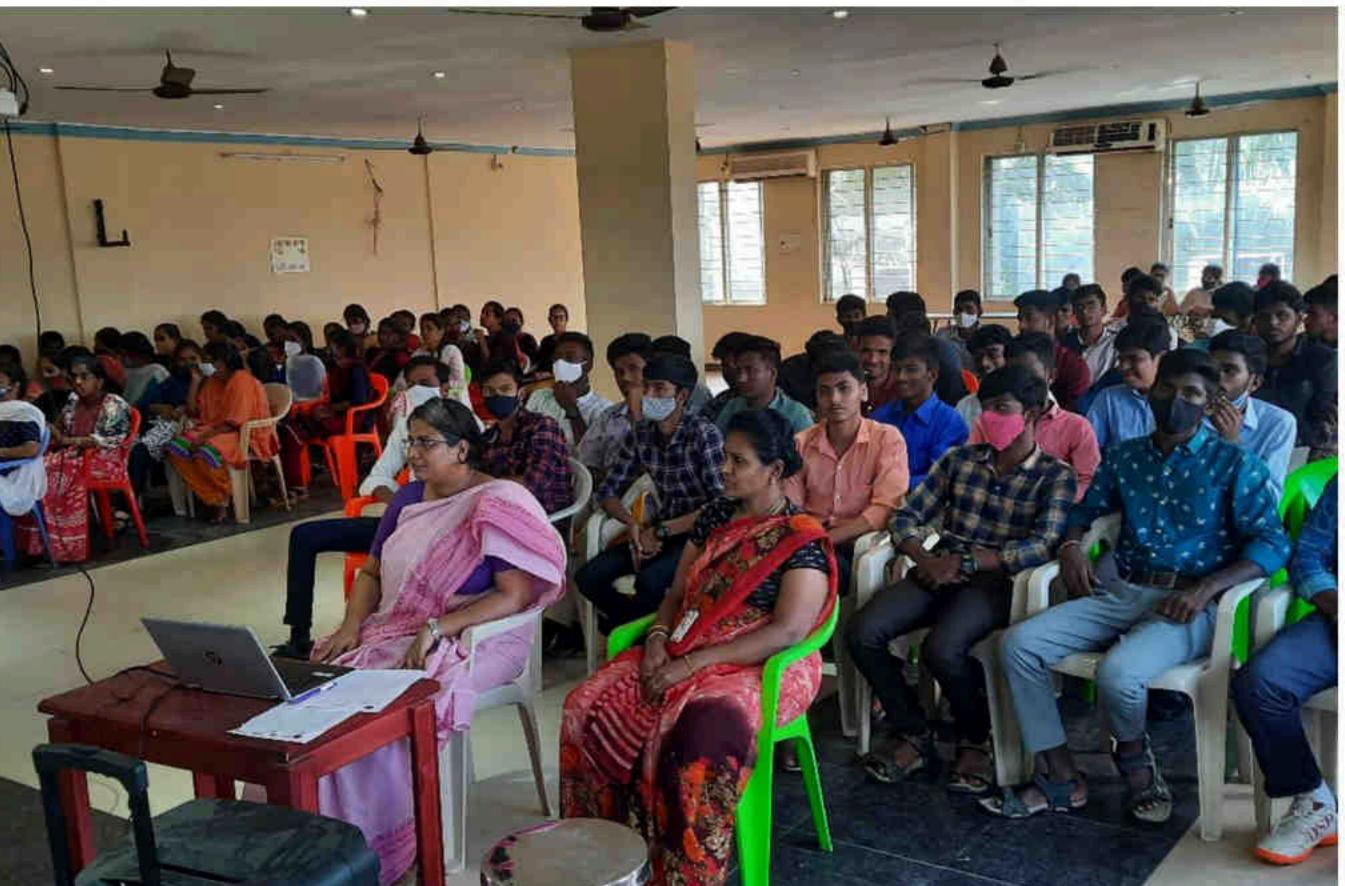

#### **About the event:**

IIC of Siddarth Institute of Science and Technology, Puttur organized a Webinar on "– exposure and field visit for problem identification This event was conducted with the objective of giving exposure to the students and faculty to identify about the real problem existing in the society. In this we know very well about design think which is a method of creative problem solving. It draws upon logic imagination intuition and systemic reasoning to explore possibilities of what could be and to create desired outcomes that benefit the end user having empathy as a key filter in design thinking and some motivational videos are very inspiring us for became a good entrepreneurship. Total 75 students and 15 faculty participated in the event. The event coordinator was **Mr.** 