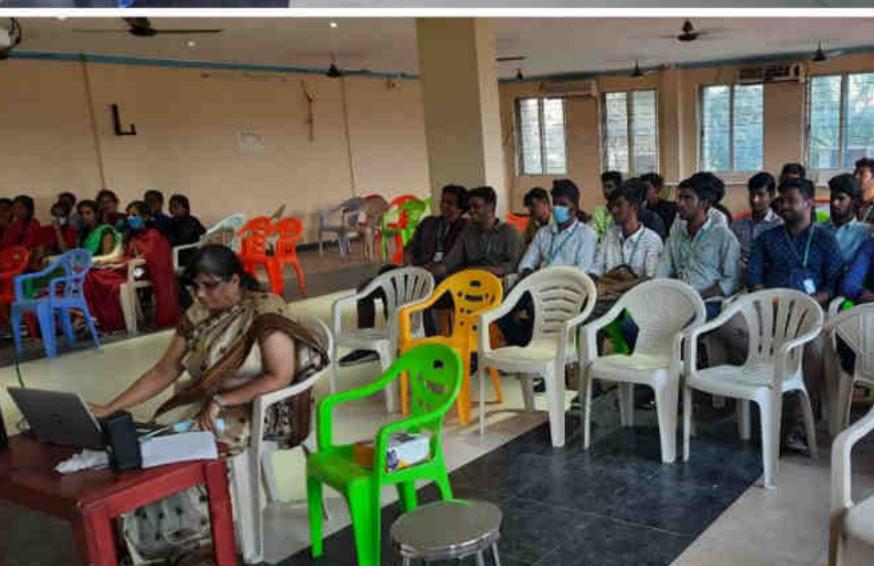

#### **About the event:**

IIC of Siddarth Institute of Science and Technology, Puttur organized a Webinar on "– exposure and field visit for problem identification This event was conducted with the objective of giving exposure to the students and faculty to identify about the real problem existing in the society. In this we know very well about design think which is a method of creative problem solving. It draws upon logic imagination intuition and systemic reasoning to explore possibilities of what could be and to create desired outcomes that benefit the end user having empathy as a key filter in design thinking and some motivational videos are very inspiring us for became a good entrepreneurship. Total 75 students and 15 faculty participated in the event. The event coordinator was **Mr.** 

#### Thyagarajan Prasad

Assistant Professor ECE in Department, Social Media Team Faculty Coordinator

SISTK, Puttur

"Innovation is change for the better" citing on Solving a real problem,

**STAR PERFORMER** 