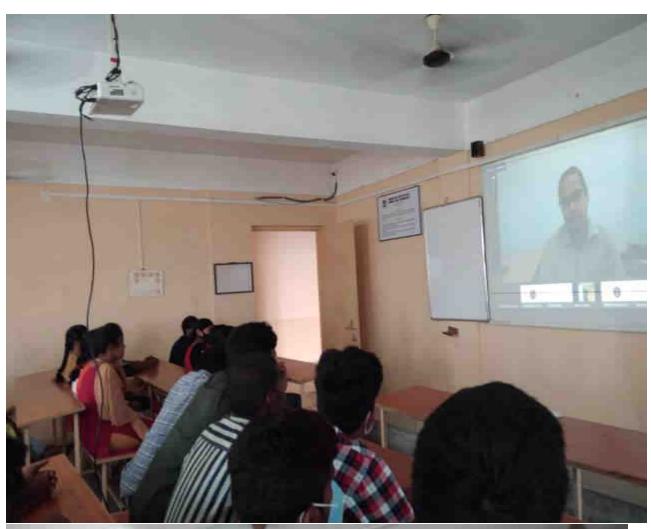

#### **About the event:**

IIC of Siddarth Institute of Science and Technology, Puttur organized a Webinar on "– exposure and field visit for problem identification This event was conducted with the objective of giving exposure to the students and faculty to identify about the real problem existing in the society. In this we know very well about design think which is a method of creative problem solving. It draws upon logic imagination intuition and systemic reasoning to explore possibilities of what could be and to create desired outcomes that benefit the end user having empathy as a key filter in design thinking and some motivational videos are very inspiring us for became a good entrepreneurship. Total 75 students and 15 faculty participated in the event. The event coordinator was **Mr.** 

identification

**Program Theme**: Innovation

**Date Duration (Days)** : 22.02.2022 (1 days)

No. of Student Participants :78

No. of Faculty Participants :15

No. of External Participants, If any : nil

**Resource Person name and details** : 1. PRAJAKTA KULKARNI,

Assistant Manager Human Resources at Rev Gurus Pune, Maharashtra

Resource Link: https://www.youtube.com/watch?v=dIAd2wCh2f8

**Expenditure Amount, If any** : nil