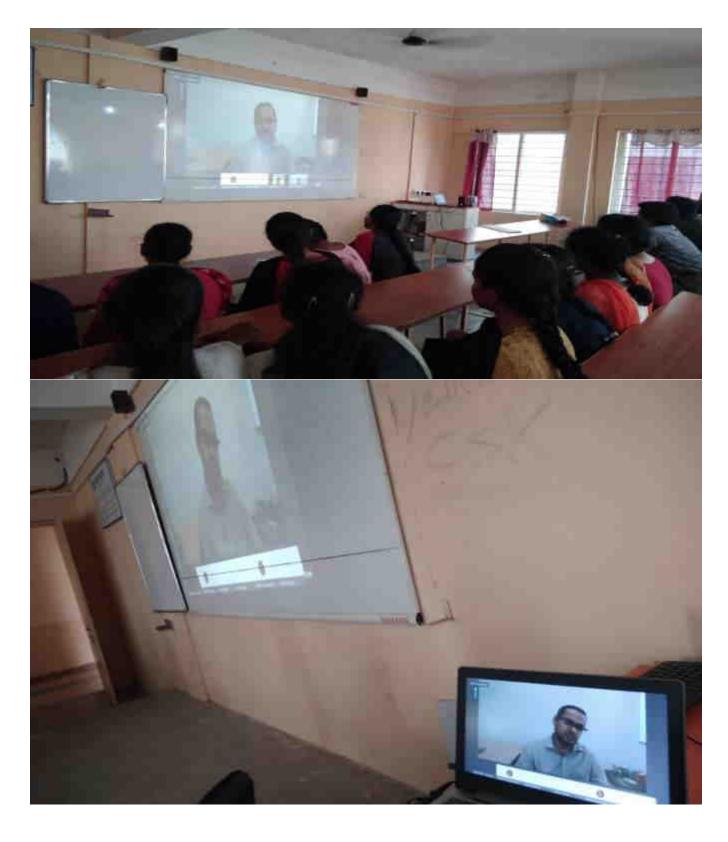

#### Objective(in 50 words):

The main objective of the One day online session on Session – Exposure and field visit for problem identification.

**Benefit in terms of learning/Skill/Knowledge obtained:** On attending this program, the participants will identify the problem from the society.

Program driven by : 1)\_ MIC Driven 2)\_ ✓ IIC Driven 3)\_\_ Self Driven

(tick appropriate option)

**Month** : February 2022

Program / Activity Name : online session on Session - exposure and field visit for problem

identification

**Program Theme**: Innovation

**Date Duration (Days)** : 22.02.2022 (1 days)

No. of Student Participants :78

No. of Faculty Participants :15

No. of External Participants, If any : nil

**Resource Person name and details** : 1. PRAJAKTA KULKARNI,

#### **About the event:**

IIC of Siddarth Institute of Science and Technology, Puttur organized a Webinar on "– exposure and field visit for problem identification This event was conducted with the objective of giving exposure to the students and faculty to identify about the real problem existing in the society. In this we know very well about design think which is a method of creative problem solving. It draws upon logic imagination intuition and systemic reasoning to explore possibilities of what could be and to create desired outcomes that benefit the end user having empathy as a key filter in design thinking and some motivational videos are very inspiring us for became a good entrepreneurship. Total 75 students and 15 faculty participated in the event. The event coordinator was **Mr.** 