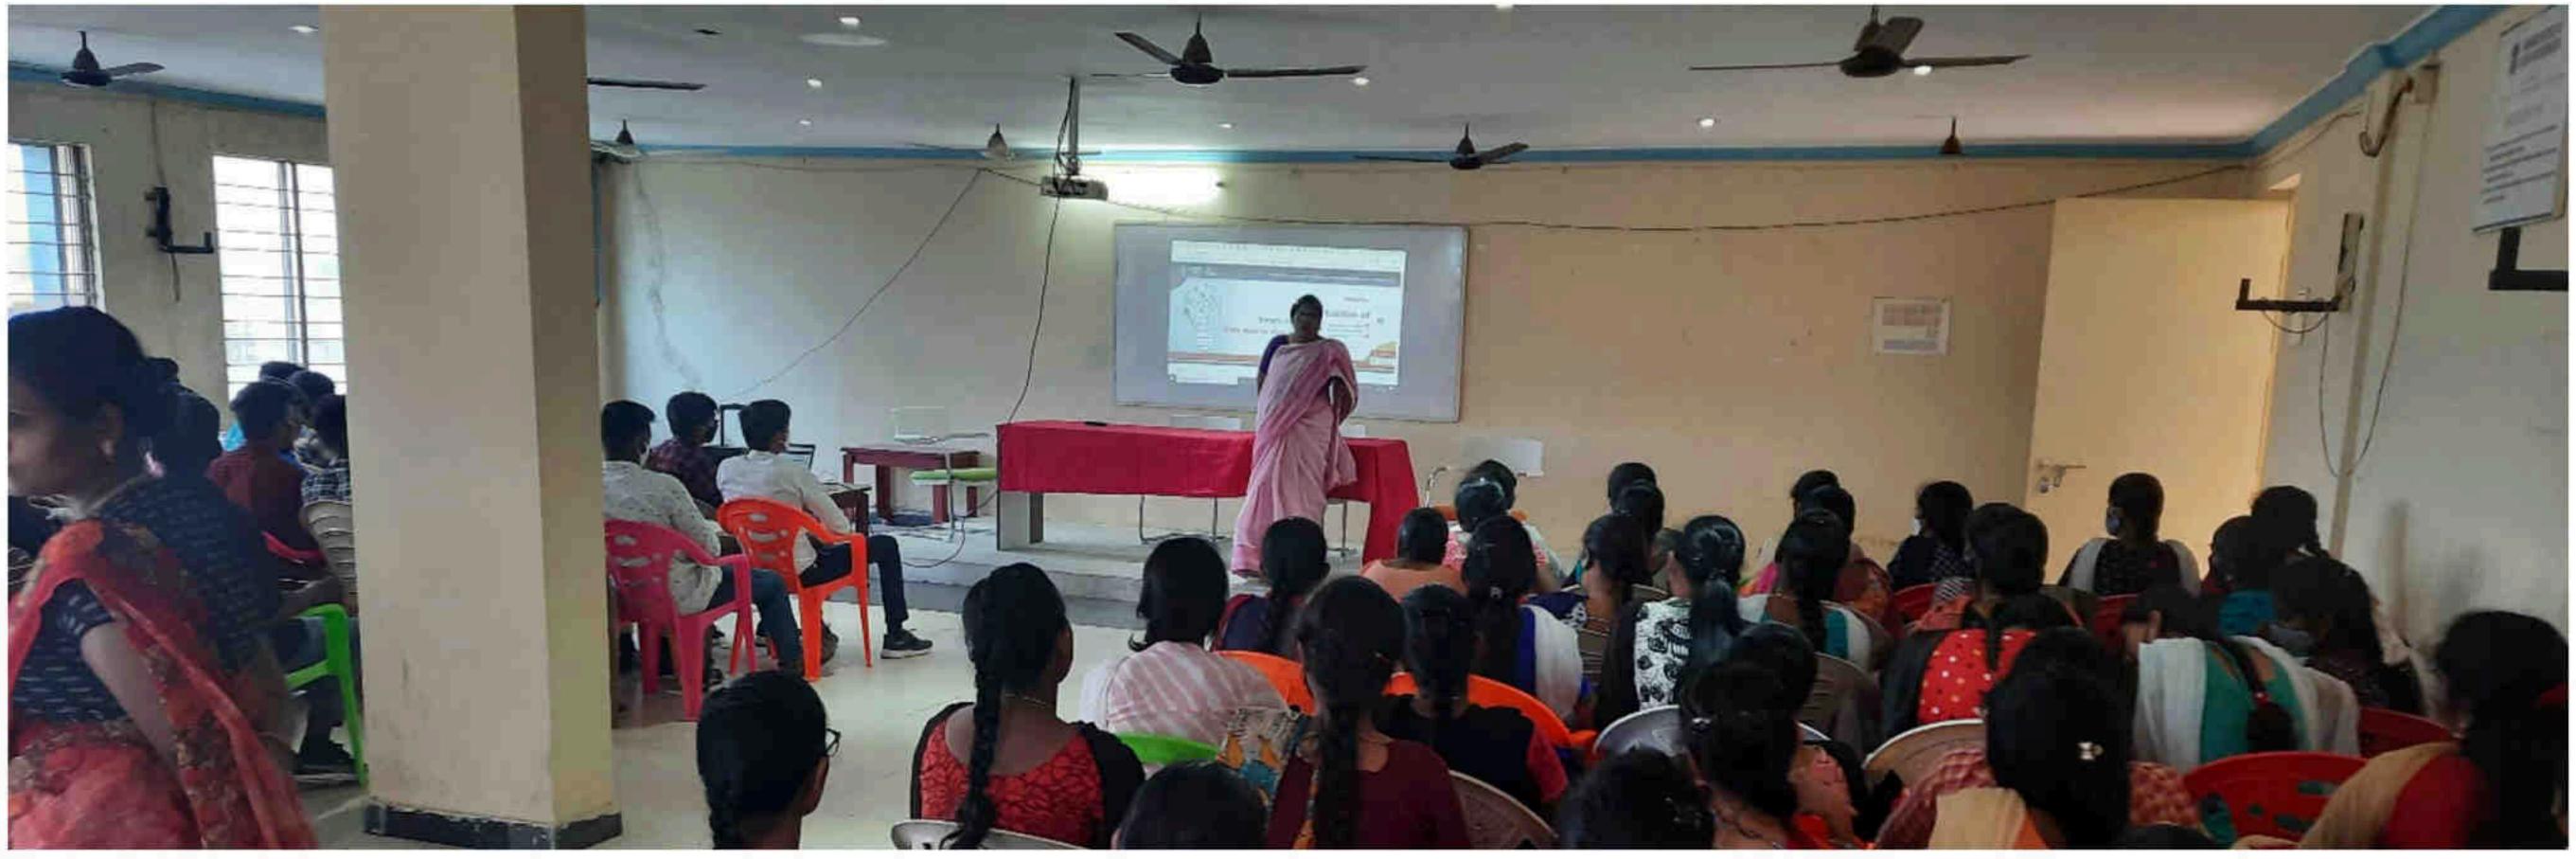

#### **About the event:**

IIC of Siddarth Institute of Science and Technology, Puttur organized a Webinar on "– exposure and field visit for problem identification This event was conducted with the objective of giving exposure to the students and faculty to identify about the real problem existing in the society. In this we know very well about design think which is a method of creative problem solving. It draws upon logic imagination intuition and systemic reasoning to explore possibilities of what could be and to create desired outcomes that benefit the end user having empathy as a key filter in design thinking and some motivational videos are very inspiring us for became a good entrepreneurship. Total 75 students and 15 faculty participated in the event. The event coordinator was **Mr.** 

#### Thyagarajan Prasad

Assistant Professor ECE in Department, Social Media Team Faculty Coordinator

SISTK, Puttur

"Innovation is change for the better" citing on Solving a real problem,

**STAR PERFORMER** 