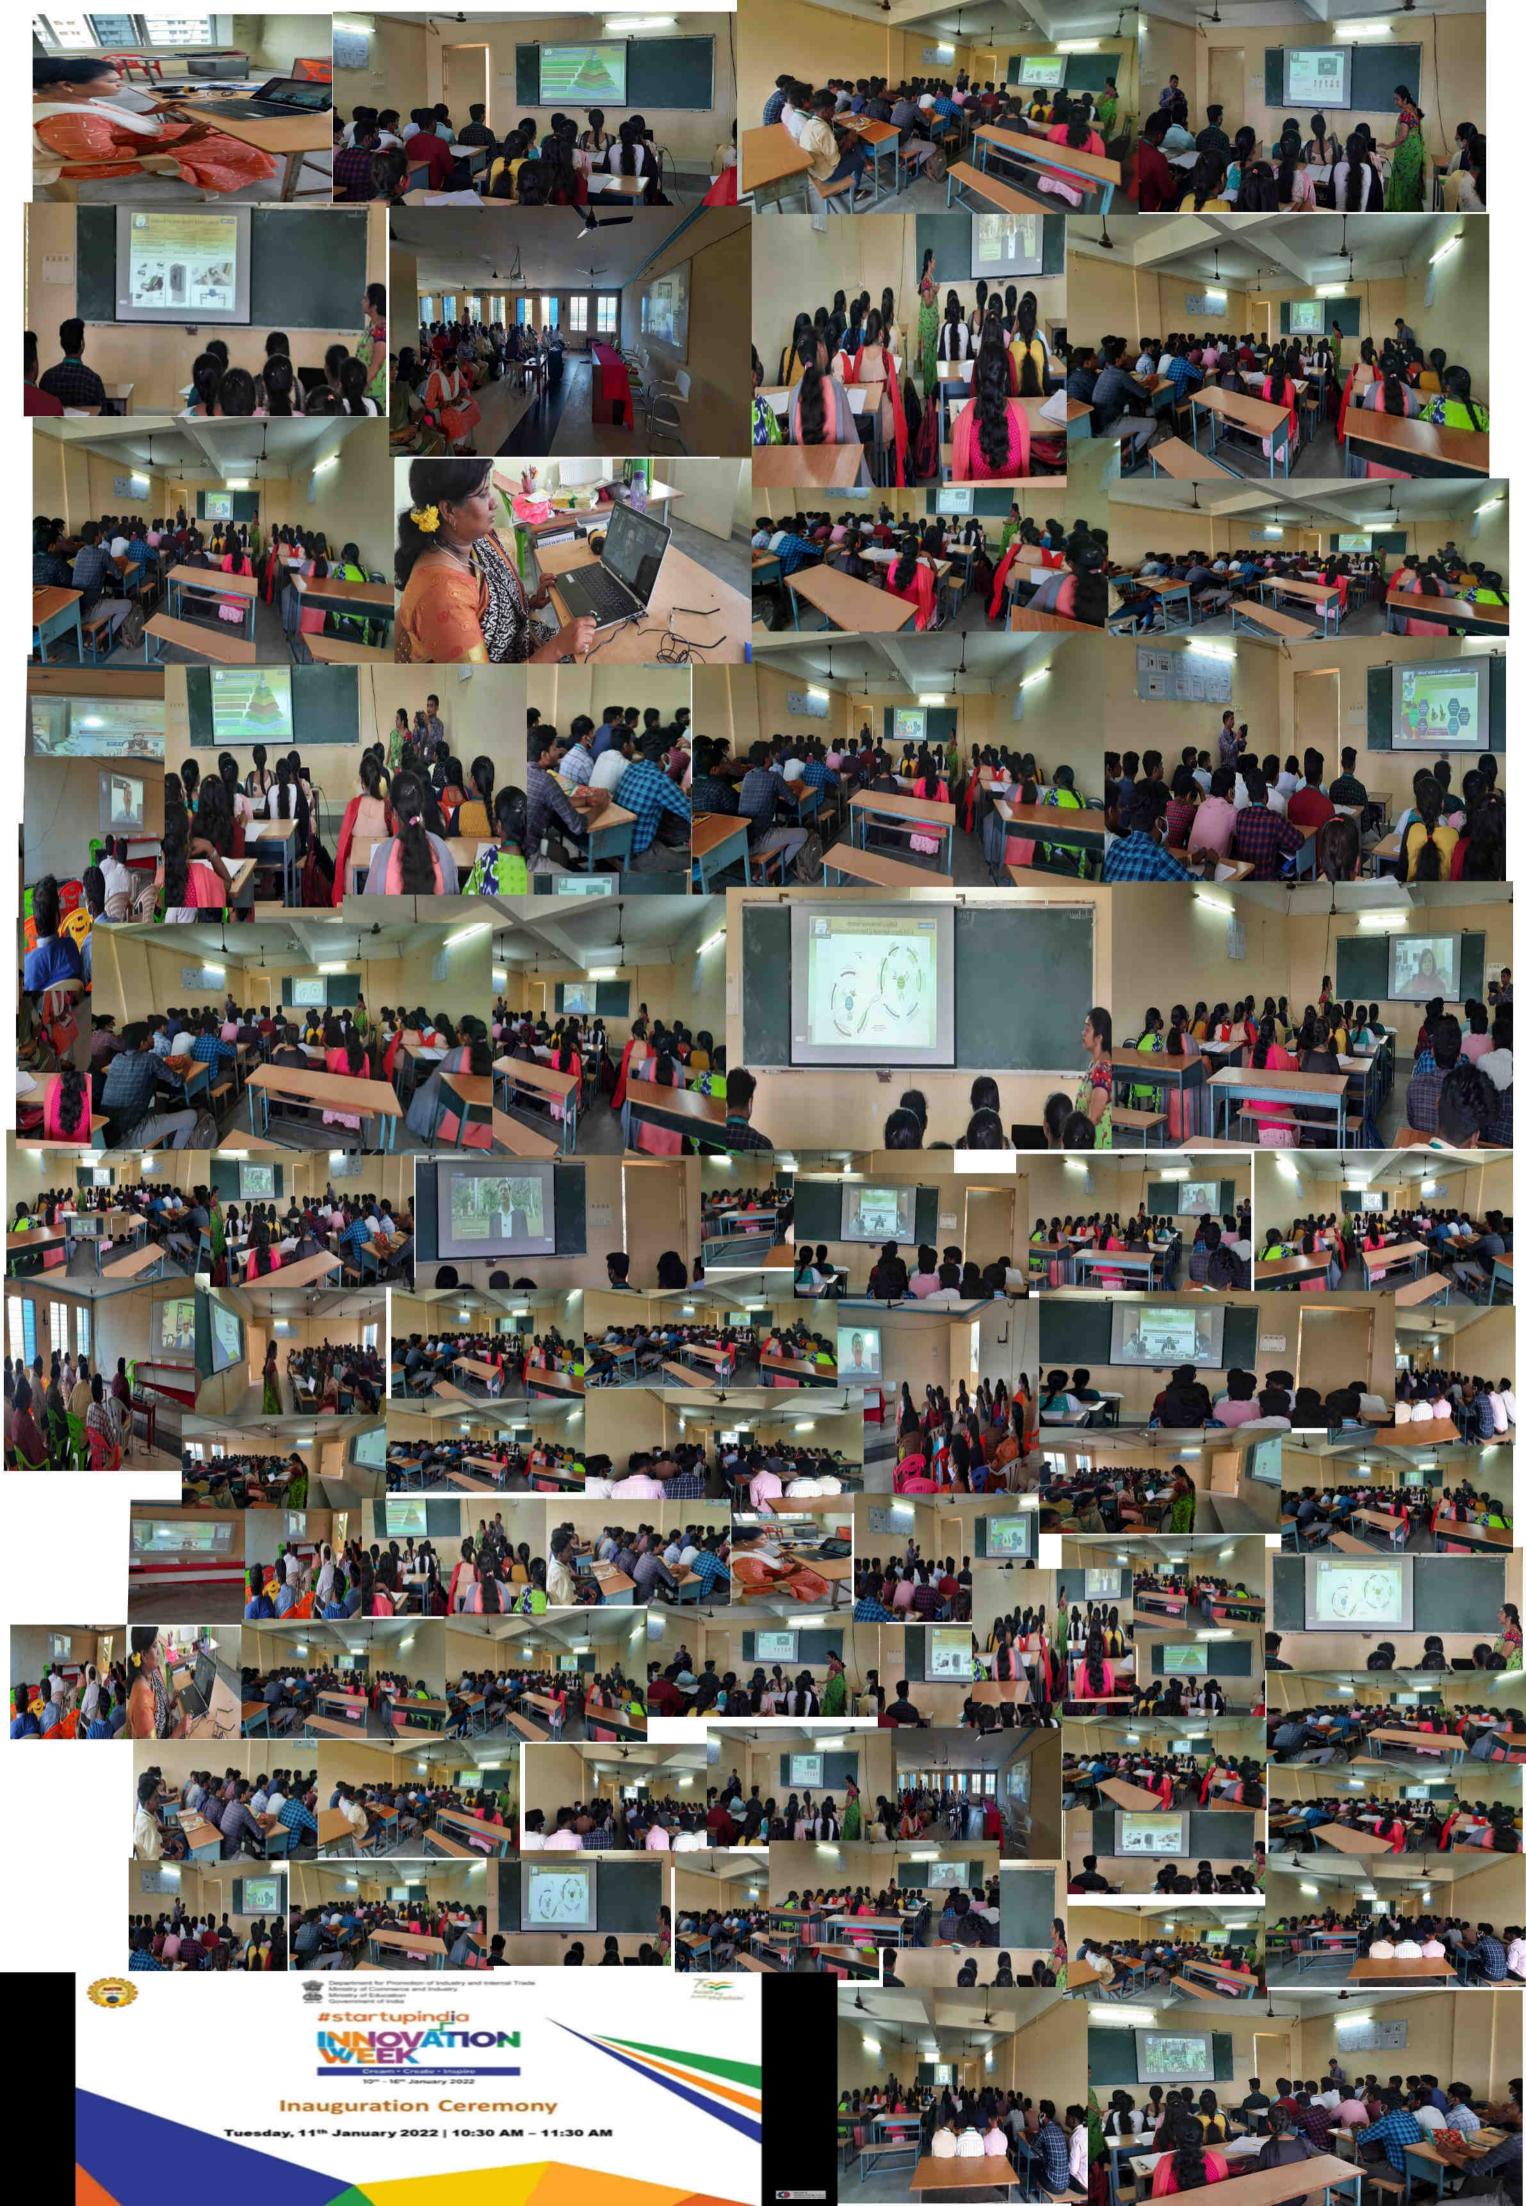

#### **About the event:**

IIC of Siddarth Institute of Science and Technology, Puttur organized a Webinar on "– exposure and field visit for problem identification This event was conducted with the objective of giving exposure to the students and faculty to identify about the real problem existing in the society. In this we know very well about design think which is a method of creative problem solving. It draws upon logic imagination intuition and systemic reasoning to explore possibilities of what could be and to create desired outcomes that benefit the end user having empathy as a key filter in design thinking and some motivational videos are very inspiring us for became a good entrepreneurship. Total 75 students and 15 faculty participated in the event. The event coordinator was **Mr.** 