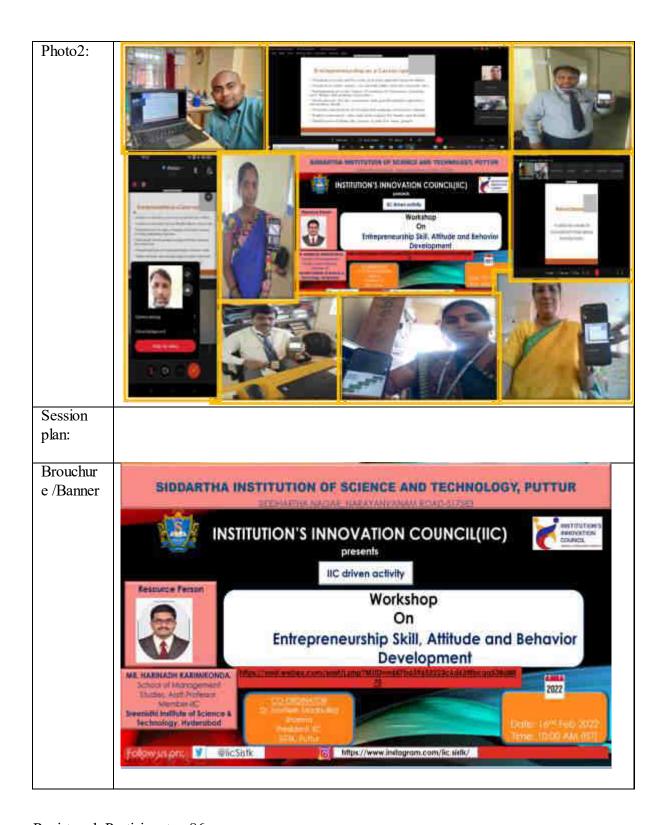

| S.No. | Event Name                                                                                                                    | Quarter | Activity driven by | Tentative month |
|-------|-------------------------------------------------------------------------------------------------------------------------------|---------|--------------------|-----------------|
| 1     | Workshop on Design Thinking, Critical thinking and Innovation Design                                                          |         | IIC                | Feb 2022        |
| 2     | Workshop on Entrepreneurship Skill, Attitude and Behaviour Development                                                        | Q2      | IIC                | Feb 2022        |
| 3     | Field/Exposure Visit to Pre-incubation units such as Fab lab, Makers Space, Design Centres, City MSME clusters, workshops etc | Q2      | IIC                | Feb 2022        |
| 4     | Pitching event for Proof of Concepts                                                                                          | Q2      | IIC                | Feb 2022        |
| 5     | Developing Online Repository of Ideas Developed and Way forward plan                                                          | Q1      | IIC                | Feb 2022        |
| 6     | National Science Day                                                                                                          | Q1      | Celebration        | Feb 2022        |
| 7     | 3 day Skill orientated training on PCB self-reliant, for indigenous hardware, make in india                                   | Q1      | Self               | Dec 2021        |
| 8     | Online IPR Awareness program on Intellectual<br>Property Rights IPR) -Patent and Design Processes                             | Q1      | self               | Dec 2021        |
| 9     | MIC driven E-symposium on Building Innovation and Entrepreneurial ship ecosystem in Educational Institutions                  | Q1      | MIC                | Jan 2022        |
| 10    | Expert Talk on Innovations in VLSI Testing                                                                                    | Q1      | Self               | Dec 2021        |
| 11    | Orientation Session on IIC4.0                                                                                                 | Q1      | MIC                | Jan 2022        |
| 12    | Q&A Session on SCRO Zone for HEIs , President and Convenor                                                                    | Q1      | MIC                | Jan 2022        |
| 13    | Workshop on "Entrepreneurship and Innovation as Career Opportunity"                                                           | Q1      | IIC & Self         | Jan 2022        |
| 14    | My Story - Motivational Session by Successful Entrepreneur/Startup founder.                                                   | Q1      | IIC                | Jan 2022        |
| 15    | My Story - Motivational Session by Successful Innovators.                                                                     |         | IIC                | Jan 2022        |
| 16    | Pitch your Idea Competition                                                                                                   | Q1      | Self               | Jan 2022        |
| 17    | Pitching Event for PoCs developed & linkage with Innovation Ambassadors for mentorship support.                               | Q1      | IIC                | Jan 2022        |
| 18    | Session on Problem Solving and Ideation<br>Workshop                                                                           | Q1      | IIC & Self         | Jan 2022        |