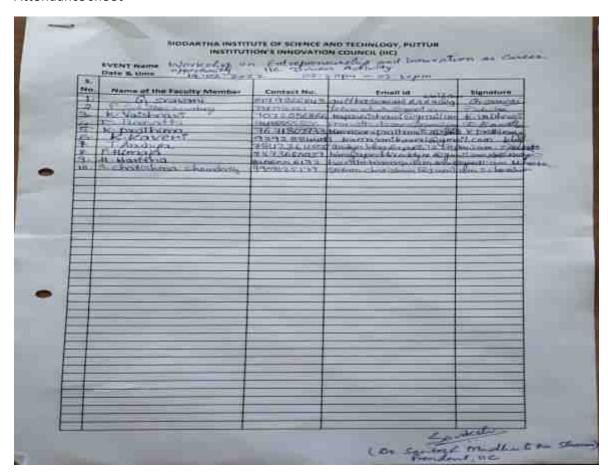

Participants, If any: Nil

**Resource Person name and details:** Prof, Sanjay Inamdar, Founder of Flucon MIT, Harvard, and Carnegie Mellon alumni Chairman, AICTE StartUp Policy Implementation Committee

Resource link: https://www.youtube.com/watch?v=yx8oSHmxMwM

**Expenditure Amount, If any: Nil** 

**About the event:** In this program speaker Prof Sanjay Inamdar discusses about - Interpersonal skills & Entrepreneurship- Critical & creative thinking skills, Practical entrepreneurial skills & knowledge. The program was conducted online. Today 37 students participated in the program. The program was coordinated by the Dr. Savitesh Madhulika Sharma and the team

#### **STAR PERFORMER:**

Faculty Name: Dr. Savitesh Madhulika Sharma.

Student Name:

**ATTACHMENTS** 





#### Attendance sheet



#### INSTITUTION S PRINCIPALIDIN COUNCIL [III.]

EVENT Name Workship on Entenemely and Immoration as cores opportunity.

Date & time 14:102-2022

|     | Date & time 14-02-2022    | 09.1          | 30 pm - 63130 pm               |                  |
|-----|---------------------------|---------------|--------------------------------|------------------|
| 5.  |                           |               |                                |                  |
| No: | Name of the Female Member | Contact No.   | Email id:                      | Signature        |
|     | G Toron (h                | 70707036      | through the other articles     |                  |
| 201 | Tito the su               | PRINCIPLE     | Challes and Street             |                  |
| 5   | et Thouan