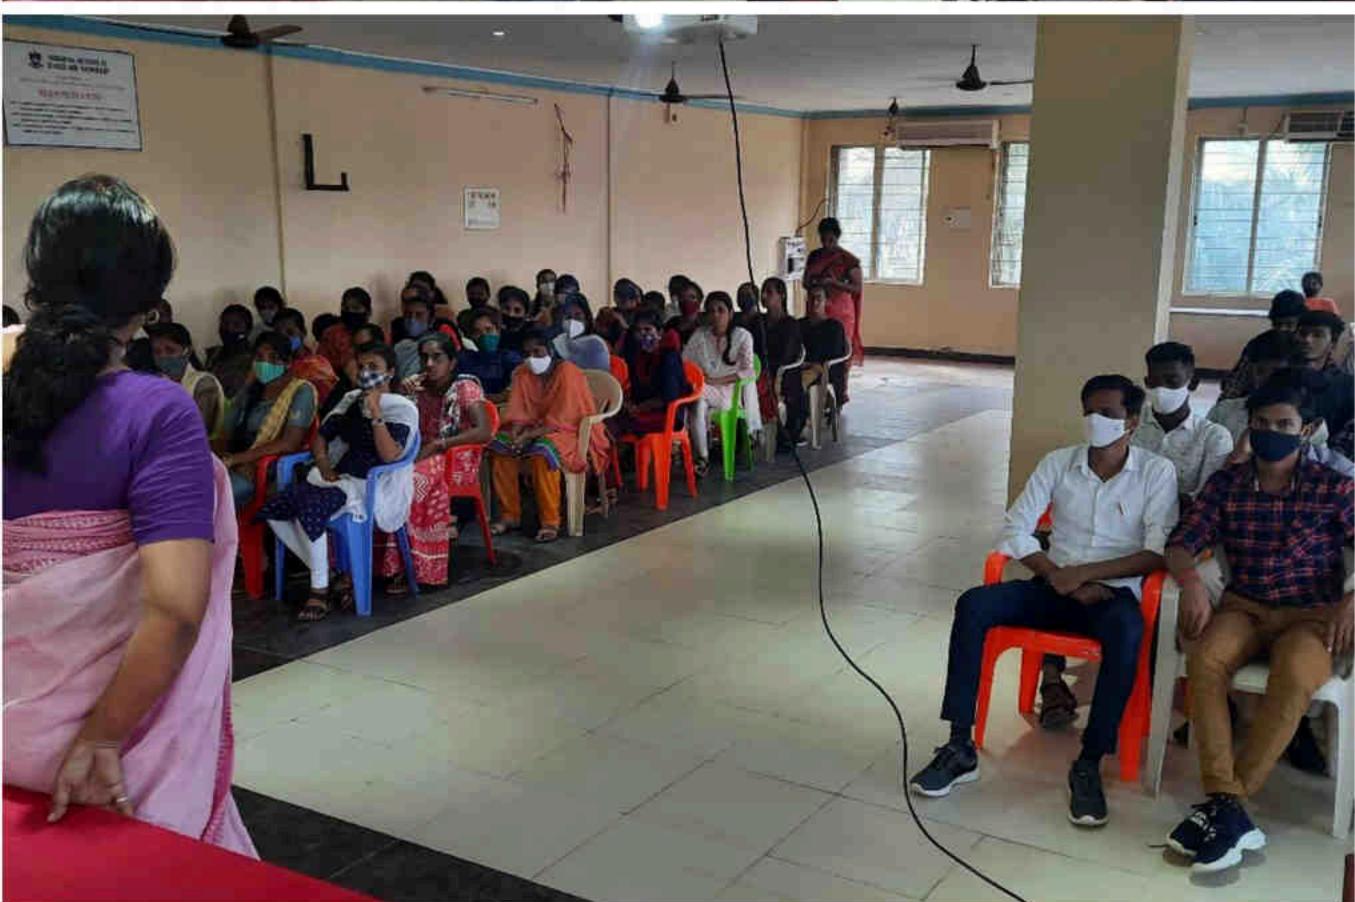

#### **About the event:**

IIC of Siddarth Institute of Science and Technology, Puttur organized a Webinar on "– exposure and field visit for problem identification This event was conducted with the objective of giving exposure to the students and faculty to identify about the real problem existing in the society. In this we know very well about design think which is a method of creative problem solving. It draws upon logic imagination intuition and systemic reasoning to explore possibilities of what could be and to create desired outcomes that benefit the end user having empathy as a key filter in design thinking and some motivational videos are very inspiring us for became a good entrepreneurship. Total 75 students and 15 faculty participated in the event. The event coordinator was **Mr.** 

#### Thyagarajan Prasad

Assistant Professor ECE in Department, Social Media Team Faculty Coordinator

SISTK, Puttur

"Innovation is change for the better" citing on Solving a real problem,

**STAR PERFORMER** 