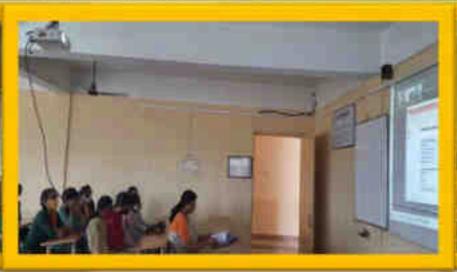

#### **About the event:**

IIC of Siddarth Institute of Science and Technology, Puttur organized a Webinar on "– exposure and field visit for problem identification This event was conducted with the objective of giving exposure to the students and faculty to identify about the real problem existing in the society. In this we know very well about design think which is a method of creative problem solving. It draws upon logic imagination intuition and systemic reasoning to explore possibilities of what could be and to create desired outcomes that benefit the end user having empathy as a key filter in design thinking and some motivational videos are very inspiring us for became a good entrepreneurship. Total 75 students and 15 faculty participated in the event. The event coordinator was **Mr.** 