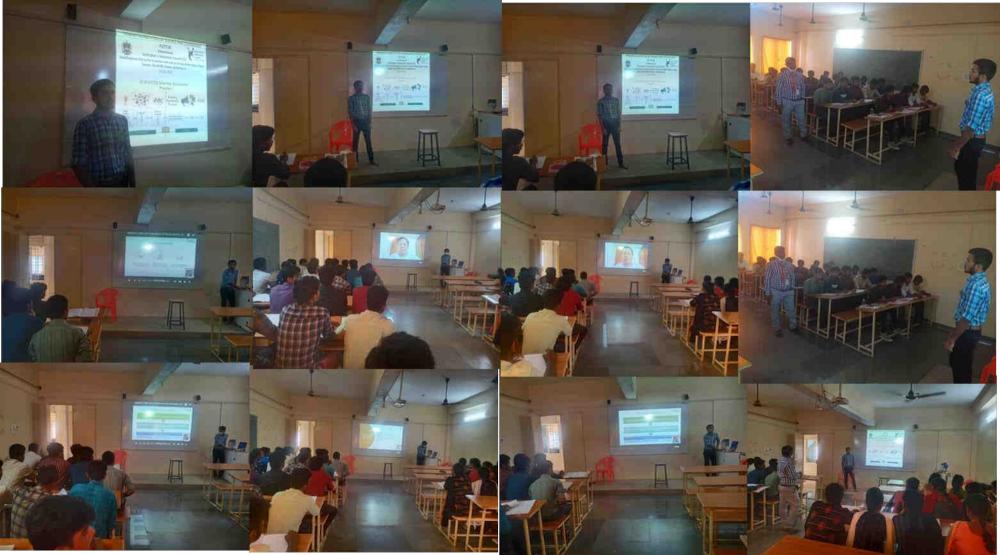

#### **About the event:**

IIC of Siddarth Institute of Science and Technology, Puttur organized a Webinar on "– exposure and field visit for problem identification This event was conducted with the objective of giving exposure to the students and faculty to identify about the real problem existing in the society. In this we know very well about design think which is a method of creative problem solving. It draws upon logic imagination intuition and systemic reasoning to explore possibilities of what could be and to create desired outcomes that benefit the end user having empathy as a key filter in design thinking and some motivational videos are very inspiring us for became a good entrepreneurship. Total 75 students and 15 faculty participated in the event. The event coordinator was **Mr.** 

#### Thyagarajan Prasad

Assistant Professor ECE in Department, Social Media Team Faculty Coordinator

SISTK, Puttur

"Innovation is change for the better" citing on Solving a real problem,

**STAR PERFORMER** 