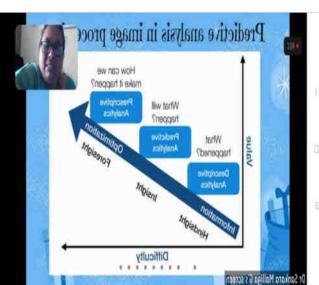

#### **About the event:**

IIC of Siddarth Institute of Science and Technology, Puttur organized a Webinar on "– exposure and field visit for problem identification This event was conducted with the objective of giving exposure to the students and faculty to identify about the real problem existing in the society. In this we know very well about design think which is a method of creative problem solving. It draws upon logic imagination intuition and systemic reasoning to explore possibilities of what could be and to create desired outcomes that benefit the end user having empathy as a key filter in design thinking and some motivational videos are very inspiring us for became a good entrepreneurship. Total 75 students and 15 faculty participated in the event. The event coordinator was **Mr.** 