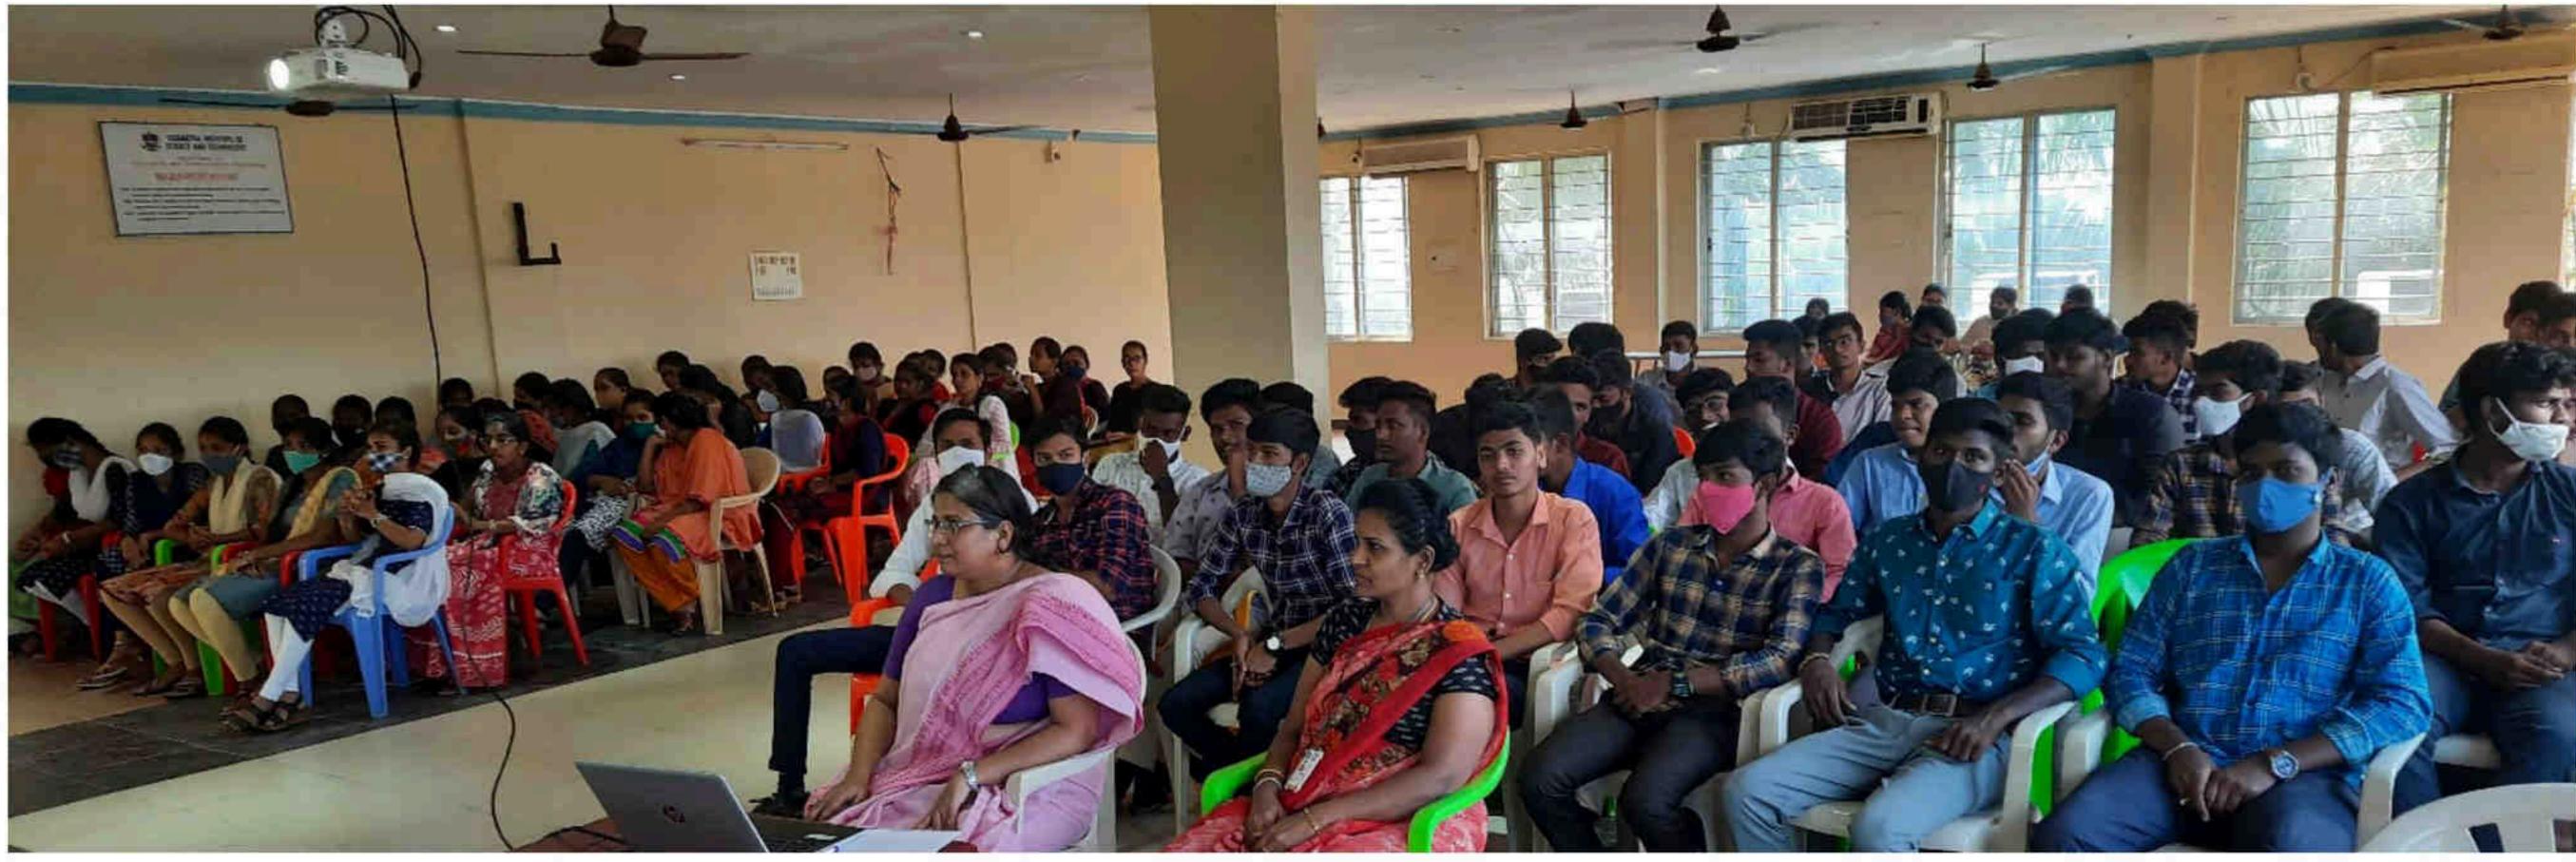

#### Objective(in 50 words):

The main objective of the One day online session on Session – Exposure and field visit for problem identification.

**Benefit in terms of learning/Skill/Knowledge obtained:** On attending this program, the participants will identify the problem from the society.

Program driven by : 1)\_ MIC Driven 2)\_ ✓ IIC Driven 3)\_\_ Self Driven

(tick appropriate option)

**Month** : February 2022

Program / Activity Name : online session on Session - exposure and field visit for problem

identification

**Program Theme**: Innovation

**Date Duration (Days)** : 22.02.2022 (1 days)

No. of Student Participants :78

No. of Faculty Participants :15

No. of External Participants, If any : nil

**Resource Person name and details** : 1. PRAJAKTA KULKARNI,

#### **About the event:**

IIC of Siddarth Institute of Science and Technology, Puttur organized a Webinar on "– exposure and field visit for problem identification This event was conducted with the objective of giving exposure to the students and faculty to identify about the real problem existing in the society. In this we know very well about design think which is a method of creative problem solving. It draws upon logic imagination intuition and systemic reasoning to explore possibilities of what could be and to create desired outcomes that benefit the end user having empathy as a key filter in design thinking and some motivational videos are very inspiring us for became a good entrepreneurship. Total 75 students and 15 faculty participated in the event. The event coordinator was **Mr.** 