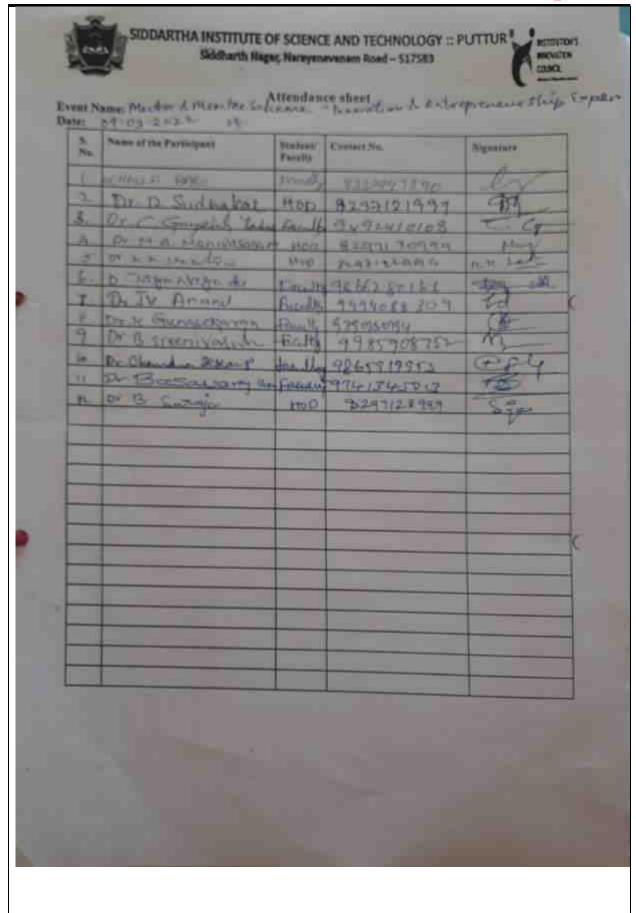

identification

**Program Theme**: Innovation

**Date Duration (Days)** : 22.02.2022 (1 days)

No. of Student Participants :78

No. of Faculty Participants :15

No. of External Participants, If any : nil

**Resource Person name and details** : 1. PRAJAKTA KULKARNI,

#### **About the event:**

IIC of Siddarth Institute of Science and Technology, Puttur organized a Webinar on "– exposure and field visit for problem identification This event was conducted with the objective of giving exposure to the students and faculty to identify about the real problem existing in the society. In this we know very well about design think which is a method of creative problem solving. It draws upon logic imagination intuition and systemic reasoning to explore possibilities of what could be and to create desired outcomes that benefit the end user having empathy as a key filter in design thinking and some motivational videos are very inspiring us for became a good entrepreneurship. Total 75 students and 15 faculty participated in the event. The event coordinator was **Mr.** 