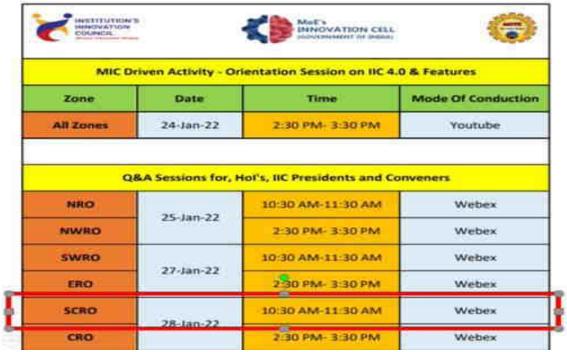

| S.No. | Event Name                                                                                                                    | Quarter | Activity driven by | Tentative month |
|-------|-------------------------------------------------------------------------------------------------------------------------------|---------|--------------------|-----------------|
| 1     | Workshop on Design Thinking, Critical thinking and Innovation Design                                                          |         | IIC                | Feb 2022        |
| 2     | Workshop on Entrepreneurship Skill, Attitude and Behaviour Development                                                        | Q2      | IIC                | Feb 2022        |
| 3     | Field/Exposure Visit to Pre-incubation units such as Fab lab, Makers Space, Design Centres, City MSME clusters, workshops etc | Q2      | IIC                | Feb 2022        |
| 4     | Pitching event for Proof of Concepts                                                                                          | Q2      | IIC                | Feb 2022        |
| 5     | Developing Online Repository of Ideas Developed and Way forward plan                                                          | Q1      | IIC                | Feb 2022        |
| 6     | National Science Day                                                                                                          | Q1      | Celebration        | Feb 2022        |
| 7     | 3 day Skill orientated training on PCB self-reliant, for indigenous hardware, make in india                                   | Q1      | Self               | Dec 2021        |
| 8     | Online IPR Awareness program on Intellectual<br>Property Rights IPR) -Patent and Design Processes                             | Q1      | self               | Dec 2021        |
| 9     | MIC driven E-symposium on Building Innovation and Entrepreneurial ship ecosystem in Educational Institutions                  | Q1      | MIC                | Jan 2022        |
| 10    | Expert Talk on Innovations in VLSI Testing                                                                                    | Q1      | Self               | Dec 2021        |
| 11    | Orientation Session on IIC4.0                                                                                                 | Q1      | MIC                | Jan 2022        |
| 12    | Q&A Session on SCRO Zone for HEIs , President and Convenor                                                                    | Q1      | MIC                | Jan 2022        |
| 13    | Workshop on "Entrepreneurship and Innovation as Career Opportunity"                                                           | Q1      | IIC & Self         | Jan 2022        |
| 14    | My Story - Motivational Session by Successful Entrepreneur/Startup founder.                                                   | Q1      | IIC                | Jan 2022        |
| 15    | My Story - Motivational Session by Successful Innovators.                                                                     |         | IIC                | Jan 2022        |
| 16    | Pitch your Idea Competition                                                                                                   | Q1      | Self               | Jan 2022        |
| 17    | Pitching Event for PoCs developed & linkage with Innovation Ambassadors for mentorship support.                               | Q1      | IIC                | Jan 2022        |
| 18    | Session on Problem Solving and Ideation<br>Workshop                                                                           | Q1      | IIC & Self         | Jan 2022        |