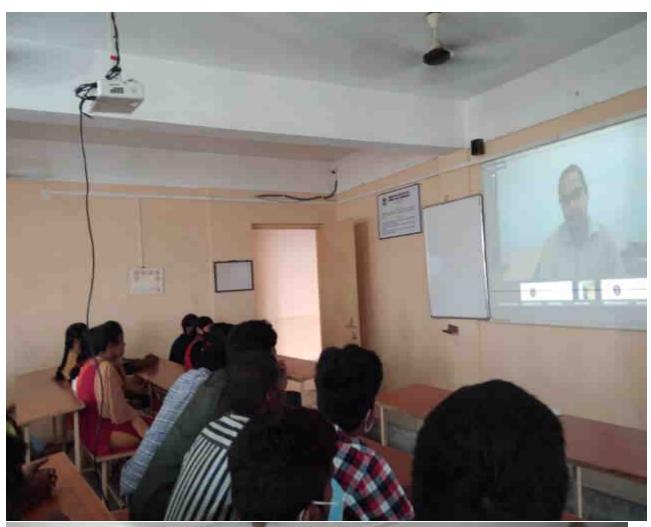

#### Objective(in 50 words):

The main objective of the One day online session on Session – Exposure and field visit for problem identification.

**Benefit in terms of learning/Skill/Knowledge obtained:** On attending this program, the participants will identify the problem from the society.

Program driven by : 1)\_ MIC Driven 2)\_ ✓ IIC Driven 3)\_\_ Self Driven

(tick appropriate option)

**Month** : February 2022

Program / Activity Name : online session on Session - exposure and field visit for problem

identification

**Program Theme**: Innovation

**Date Duration (Days)** : 22.02.2022 (1 days)

No. of Student Participants :78

No. of Faculty Participants :15

No. of External Participants, If any : nil

**Resource Person name and details** : 1. PRAJAKTA KULKARNI,

#### **About the event:**

IIC of Siddarth Institute of Science and Technology, Puttur organized a Webinar on "– exposure and field visit for problem identification This event was conducted with the objective of giving exposure to the students and faculty to identify about the real problem existing in the society. In this we know very well about design think which is a method of creative problem solving. It draws upon logic imagination intuition and systemic reasoning to explore possibilities of what could be and to create desired outcomes that benefit the end user having empathy as a key filter in design thinking and some motivational videos are very inspiring us for became a good entrepreneurship. Total 75 students and 15 faculty participated in the event. The event coordinator was **Mr.** 