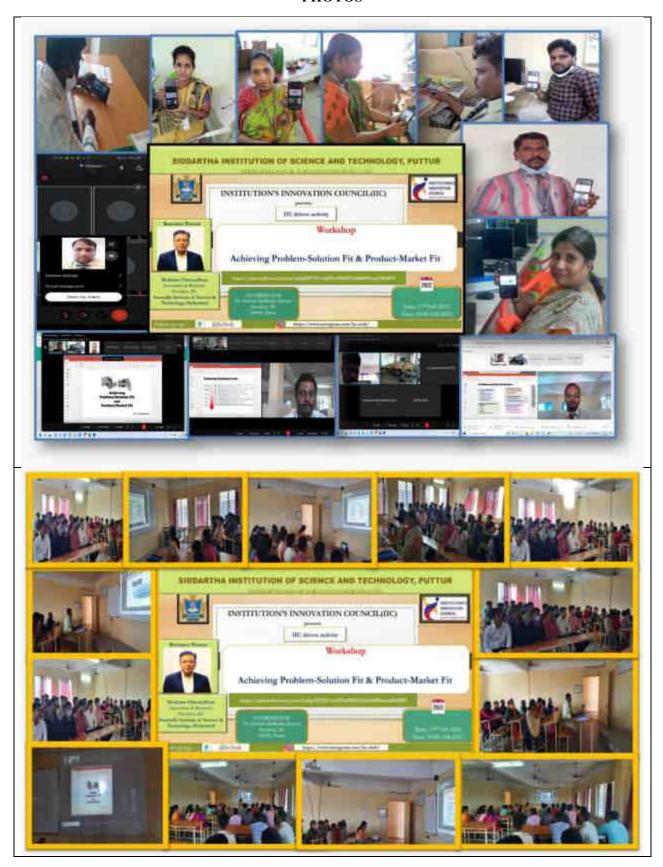

uct-market fit. He explained the Entrepreneur journey from prolem identification to the product and how to modify the product as per the customer need and demand of the market. He shared various success stories of his Institute in the presentation such as Precision Agriculture Autonomous Drone, Intelligent Robotic Arm, Smart Pill companion etc. . He also given motivational and inspiring talk and shared his success stories of his journey as Entrepreneurer.

The program was arranged in CSE e-class room equipped with internet and projector facility.



#### SIDDARTHA INSTITUTE OF SCIENCE AND TECHNOLOGY :: PUTTUR

Siddharth Nagar, Narayanavanam Road - 517583



The 42 students and 15 faculty members participated via Webex link given by SNIST, Hyderabad.

#### **ATTACHMENTS**

#### **PHOTOS**





Siddharth Nagar, Narayanavanam Road - 517583





**Attendance Sheet:** 



Siddharth Nagar, Narayanavanam Road - 517583





## SIDDARTHA INSTITUTE OF SCIENCE AND TECHNOLOGY :: PUTTUR Siddharth Nagar, Narayanavanam Road - 517583

Event Name: Session on "Achieving Problem- solution fit and Product - Market fit Date: 17/22/20

| S.<br>No. | Name of the Participant                 | Student/<br>Faculty | Contact No.              | Signature                |
|-----------|-----------------------------------------|---------------------|--------------------------|--------------------------|
|           | m: War Yarlay                           | Student             | 9471250200               | Rajt + Yadav             |
| 2.        | Raj Kumar Yadav                         | 1)