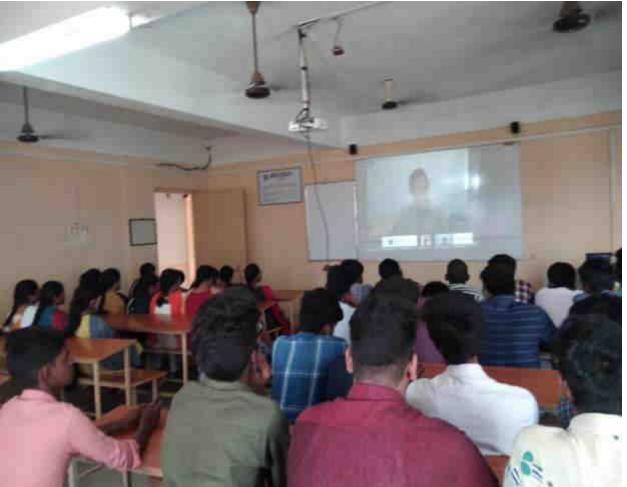

#### **About the event:**

IIC of Siddarth Institute of Science and Technology, Puttur organized a Webinar on "– exposure and field visit for problem identification This event was conducted with the objective of giving exposure to the students and faculty to identify about the real problem existing in the society. In this we know very well about design think which is a method of creative problem solving. It draws upon logic imagination intuition and systemic reasoning to explore possibilities of what could be and to create desired outcomes that benefit the end user having empathy as a key filter in design thinking and some motivational videos are very inspiring us for became a good entrepreneurship. Total 75 students and 15 faculty participated in the event. The event coordinator was **Mr.** 

identification

**Program Theme**: Innovation

**Date Duration (Days)** : 22.02.2022 (1 days)

No. of Student Participants :78

No. of Faculty Participants :15

No. of External Participants, If any : nil

**Resource Person name and details** : 1. PRAJAKTA KULKARNI,

Assistant Manager Human Resources at Rev Gurus Pune, Maharashtra

Resource Link: https://www.youtube.com/watch?v=dIAd2wCh2f8

**Expenditure Amount, If any** : nil