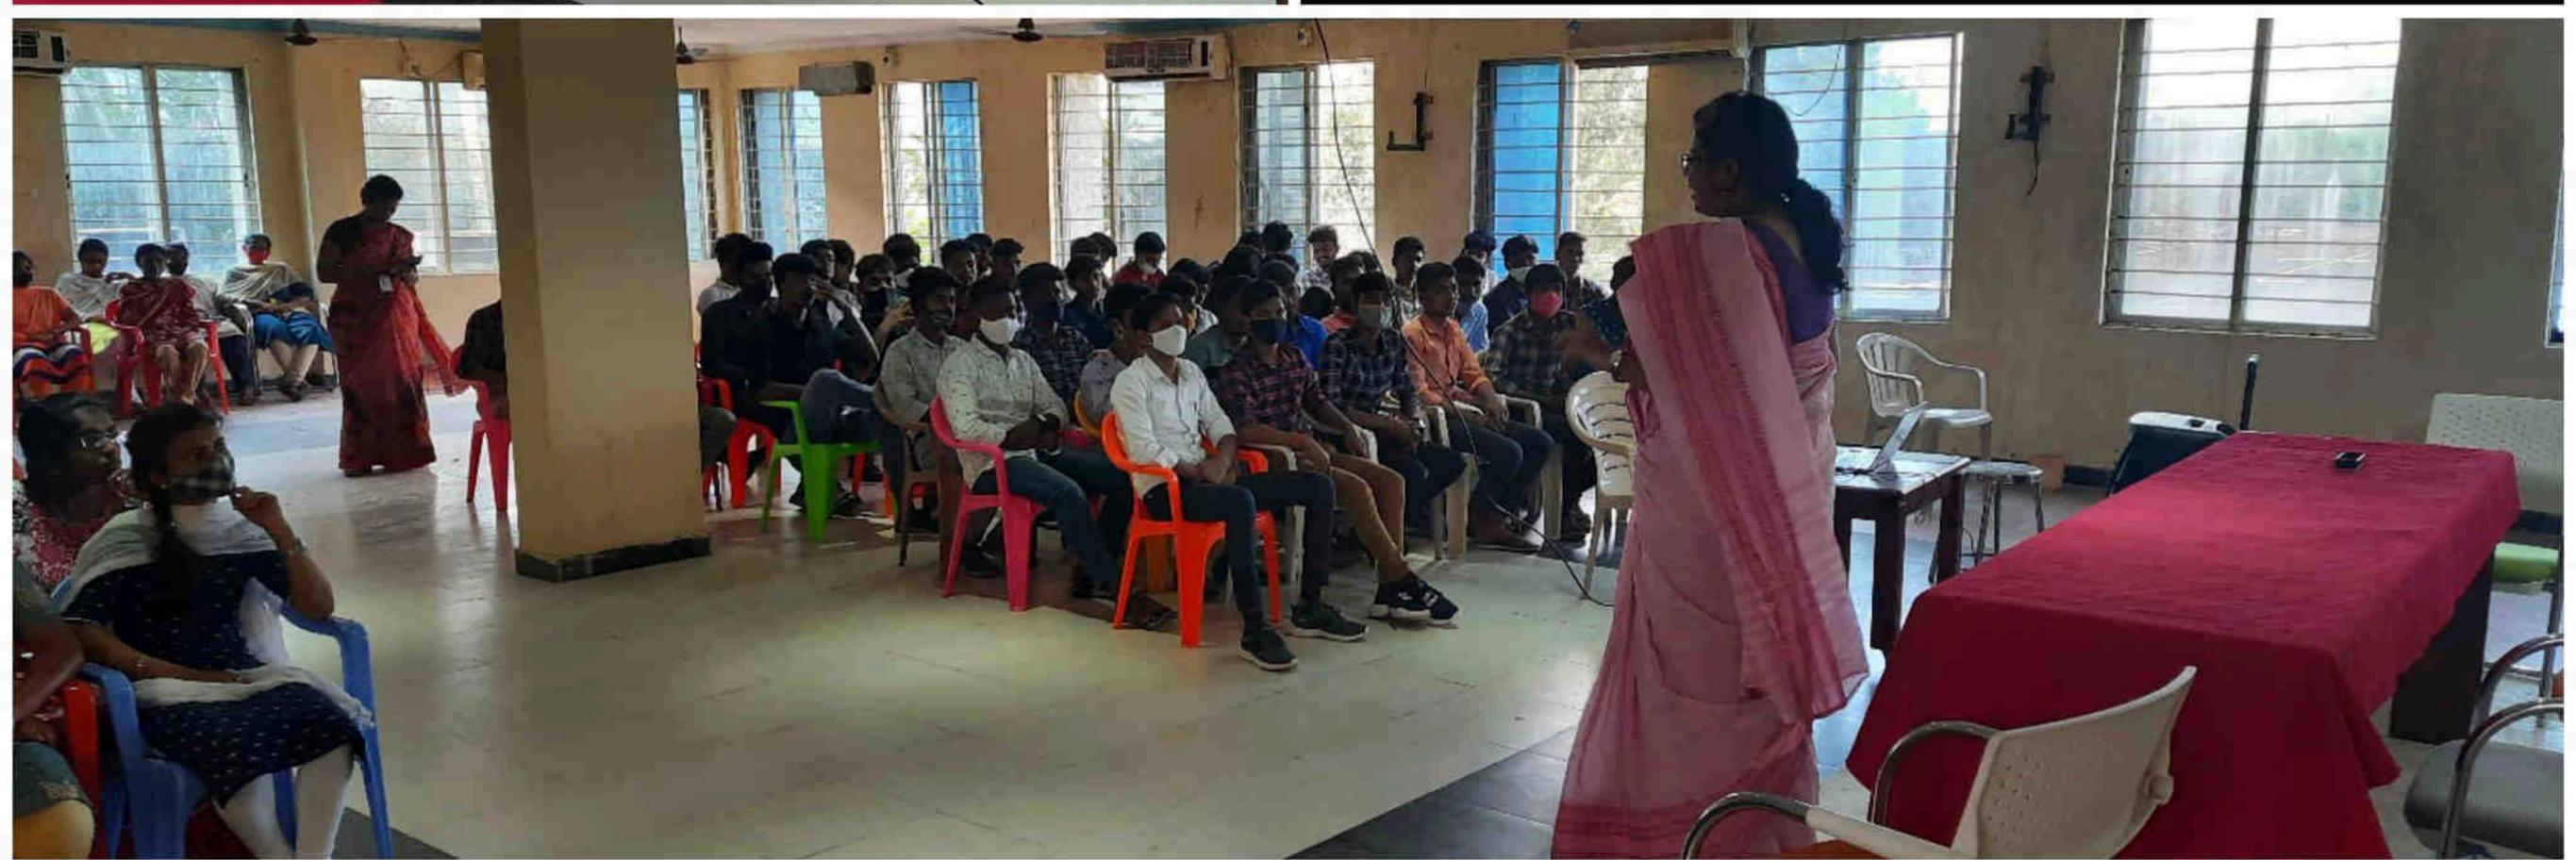

#### **About the event:**

IIC of Siddarth Institute of Science and Technology, Puttur organized a Webinar on "– exposure and field visit for problem identification This event was conducted with the objective of giving exposure to the students and faculty to identify about the real problem existing in the society. In this we know very well about design think which is a method of creative problem solving. It draws upon logic imagination intuition and systemic reasoning to explore possibilities of what could be and to create desired outcomes that benefit the end user having empathy as a key filter in design thinking and some motivational videos are very inspiring us for became a good entrepreneurship. Total 75 students and 15 faculty participated in the event. The event coordinator was **Mr.** 

#### Thyagarajan Prasad

Assistant Professor ECE in Department, Social Media Team Faculty Coordinator

SISTK, Puttur

"Innovation is change for the better" citing on Solving a real problem,

**STAR PERFORMER** 