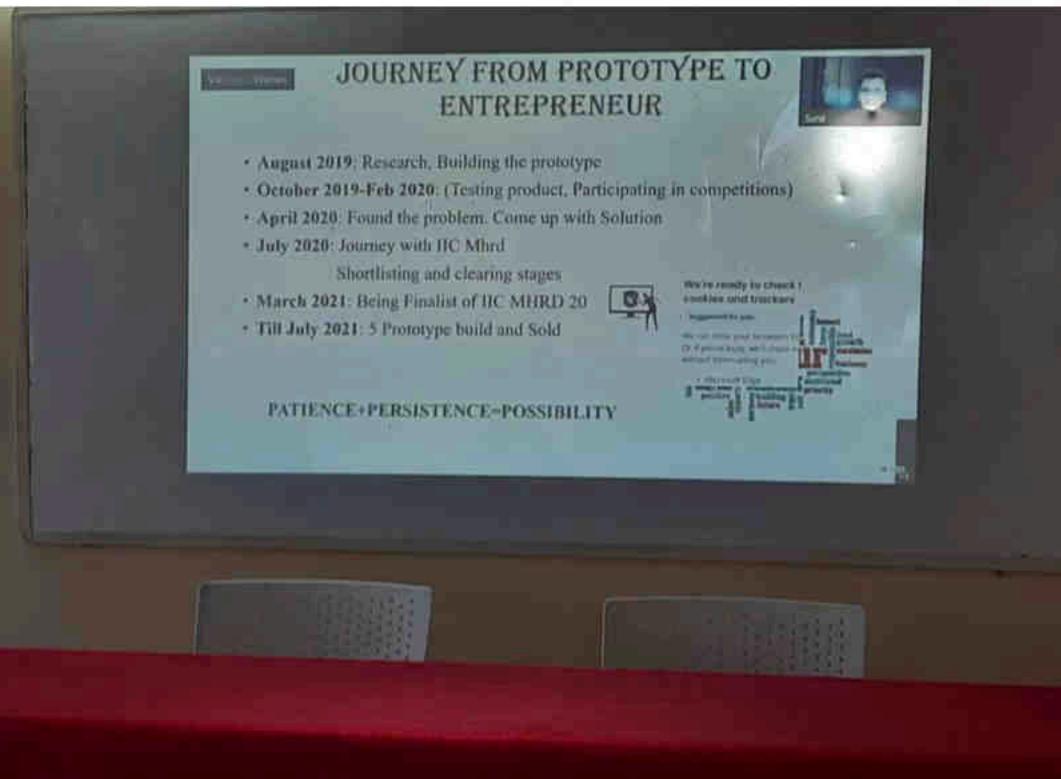

#### **About the event:**

IIC of Siddarth Institute of Science and Technology, Puttur organized a Webinar on "– exposure and field visit for problem identification This event was conducted with the objective of giving exposure to the students and faculty to identify about the real problem existing in the society. In this we know very well about design think which is a method of creative problem solving. It draws upon logic imagination intuition and systemic reasoning to explore possibilities of what could be and to create desired outcomes that benefit the end user having empathy as a key filter in design thinking and some motivational videos are very inspiring us for became a good entrepreneurship. Total 75 students and 15 faculty participated in the event. The event coordinator was **Mr.** 