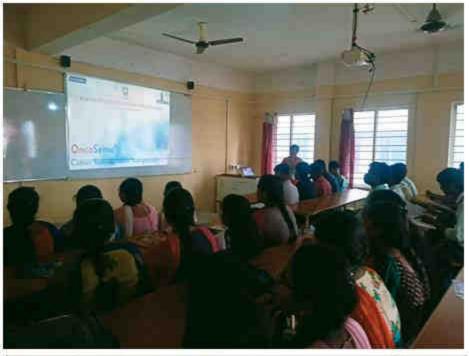

#### **About the event:**

IIC of Siddarth Institute of Science and Technology, Puttur organized a Webinar on "– exposure and field visit for problem identification This event was conducted with the objective of giving exposure to the students and faculty to identify about the real problem existing in the society. In this we know very well about design think which is a method of creative problem solving. It draws upon logic imagination intuition and systemic reasoning to explore possibilities of what could be and to create desired outcomes that benefit the end user having empathy as a key filter in design thinking and some motivational videos are very inspiring us for became a good entrepreneurship. Total 75 students and 15 faculty participated in the event. The event coordinator was **Mr.** 