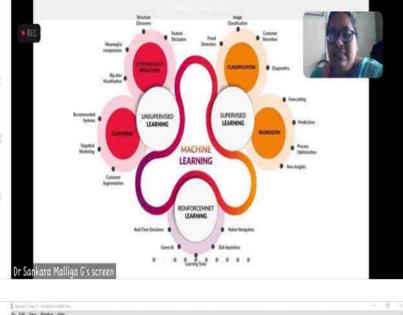

#### **About the event:**

IIC of Siddarth Institute of Science and Technology, Puttur organized a Webinar on "– exposure and field visit for problem identification This event was conducted with the objective of giving exposure to the students and faculty to identify about the real problem existing in the society. In this we know very well about design think which is a method of creative problem solving. It draws upon logic imagination intuition and systemic reasoning to explore possibilities of what could be and to create desired outcomes that benefit the end user having empathy as a key filter in design thinking and some motivational videos are very inspiring us for became a good entrepreneurship. Total 75 students and 15 faculty participated in the event. The event coordinator was **Mr.** 