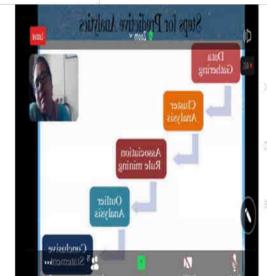

#### **About the event:**

IIC of Siddarth Institute of Science and Technology, Puttur organized a Webinar on "– exposure and field visit for problem identification This event was conducted with the objective of giving exposure to the students and faculty to identify about the real problem existing in the society. In this we know very well about design think which is a method of creative problem solving. It draws upon logic imagination intuition and systemic reasoning to explore possibilities of what could be and to create desired outcomes that benefit the end user having empathy as a key filter in design thinking and some motivational videos are very inspiring us for became a good entrepreneurship. Total 75 students and 15 faculty participated in the event. The event coordinator was **Mr.** 